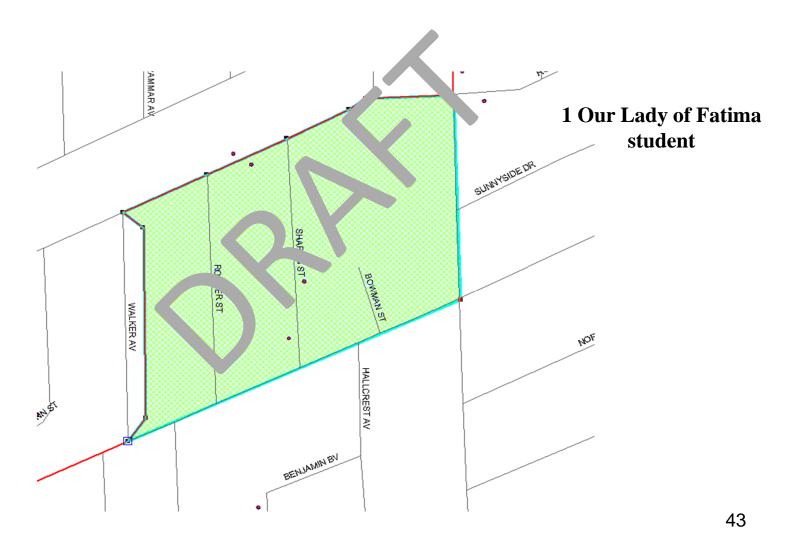

#### **Our Lady of Fatima to Assumption Catholic Elementary School** Area of Change

#### **Current Our Lady of Fatima Catholic Elementary School Boundary**

#### **Revised Our Lady of Fatima Catholic Elementary School Boundary**