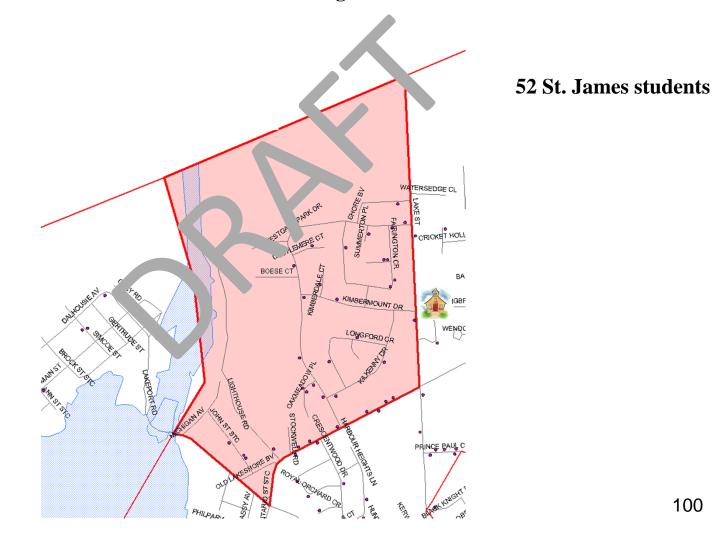

#### James Catholic Elementary School to St. Ann Catholic Elementary School Area of Change

82 St. James students

**Our Lady of Fatima to St. James Catholic Elementary School Area of Change** 

**Current St. Ann Catholic Elementary Boundary** 