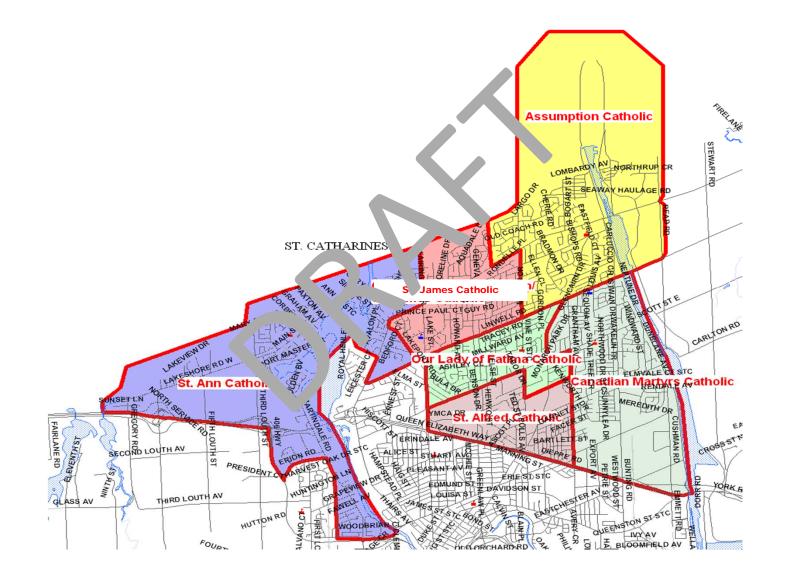

St. Ann Catholic Elementary School Boundary**



# **Current Assumption Catholic Elementary School Boundary**



# **Revised Assumption Catholic Elementary School Boundary**



#### St. James Catholic Elementary School to Assumption Catholic Elementary School Area of Change



**Our Lady of Fatima Catholic Elementary School to Assumption Catholic Elementary School** Area of Change



#### **Current Our Lady of Fatima Catholic Elementary School Boundary**



#### **Revised Our Lady of Fatima Catholic Elementary School Boundary**



## St. Alfred to Our Lady of Fatima Catholic Elementary School Area of Change



52

#### **Current St. Alfred Catholic Elementary School Boundary**



#### **Revised St. Alfred Catholic Elementary School Boundary**



# **Option 7 Map with Revised Boundaries**



# **Option 7 Map with Revised Boundaries**



#### BUILDING UTILIZATION Option 7

Revised boundaries between St. James, St. Ann, Our Lady of Fatima, Assumption Catholic Elementary Schools plus revised boundary with Our Lady of Fatima and Assumption Catholic Elementary plus revised boundary with St. Alfred to Our Lady of Fatima

#### FI AT OLF + MJB/JAMES TO ST. ANN (54+28) + OLF TO ASSUMPTION + OLF TO CONSOLIDATED MJB/ST. JAMES + JAMES TO ASSUMPTION (18) + S1., 59FD TO OLF (72) - OPTION 7

| School Name                | On-The-<br>Ground<br>Capacity | 2014/<br>2015 | 2017/<br>2018 | 2020/<br>2021 | 2023/<br>2024     | 2026/ |
|----------------------------|-------------------------------|---------------|---------------|---------------|-------------------|-------|
| ASSUMPTION