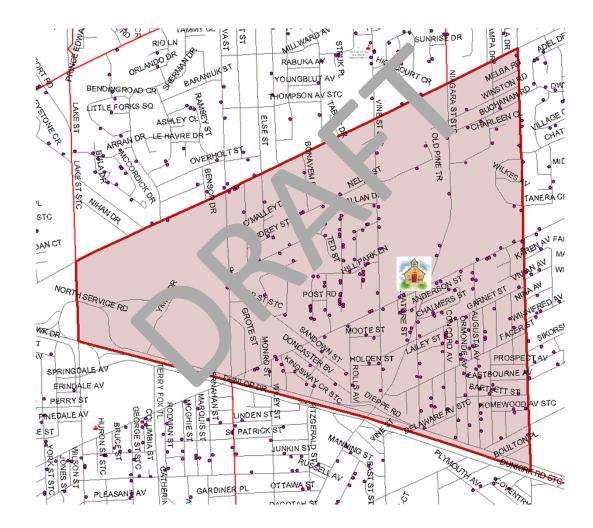

James Catholic Elementary School**



## **Current St. Ann Catholic Elementary School Boundary**



## **Revised St. Ann Catholic Elementary School Boundary**



# **Current Assumption Catholic Elementary School Boundary**



# **Revised Assumption Catholic Elementary School Boundary**



#### St. James Catholic Elementary School to Assumption Catholic Elementary School Area of Change



**Our Lady of Fatima Catholic Elementary School to Assumption Catholic Elementary School** Area of Change



#### **Current Our Lady of Fatima Catholic Elementary School Boundary**



#### **Revised Our Lady of Fatima Catholic Elementary School Boundary**



## St. Alfred to Our Lady of Fatima Catholic Elementary School Area of Change



52

#### **Current St. Alfred Catholic Elementary School Boundary**



#### **Revised St. Alfred Catholic Elementary School Boundary**



# **Option 7 Map with Revised Boundaries**



# **Option 7 Map with Revised Boundaries**



#### BUILDING UTILIZATION Option 7

Revised boundaries between St. James, St. Ann, Our Lady of Fatima, Assumption Catholic Elementary Schools plus revised boundary with Our Lady of Fatima and Assumption Catholic Elementary plus revised boundary with St. Alfred to Our Lady of Fatima

#### FI AT OLF + MJB/JAMES TO ST. ANN (54+28) + OLF TO ASSUMPTION + OLF TO CONSOLIDATED MJB/ST. JAMES + JAMES TO ASSUMPTION (18) + S1., 59FD TO OLF (72) - OPTION 7

| School Name                | On-The-<br>Ground<br>Capacity | 2014/<br>2015 | 2017/<br>2018 | 2020/<br>2021 | 2023/<br>2024     | 2026/ |
|----------------------------|---------------------