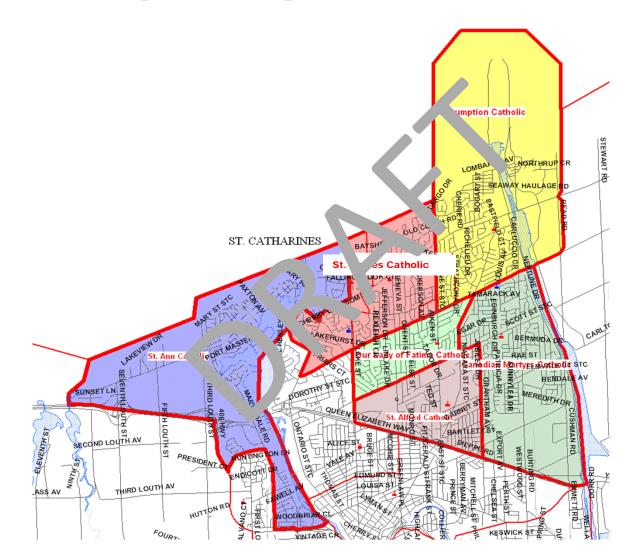

School

#### **Current St. James Catholic Elementary School Boundary**



139

#### **Revised St. James Catholic Elementary School Boundary**



#### St. James Catholic Elementary School to St. Ann Catholic Elementary School Area of Change



52 St. James students

## **Current St. Ann Catholic Elementary School Boundary**



## **Revised St. Ann Catholic Elementary School Boundary**



#### **Current Our Lady of Fatima Catholic Elementary School Boundary**



#### **Revised Our Lady of Fatima Catholic Elementary School Boundary**



#### **Our Lady of Fatima to Assumption Catholic Elementary School** Area of Change



# **Current Assumption Catholic Elementary School Boundary**



# **Revised Assumption Catholic Elementary School Boundary**



# **Option 9C Map with Revised Boundaries**



# **Option 9C Map with Revised Boundaries**



#### BUILDING UTILIZATION Option 9C

Revised boundaries between St. James, St. Ann and Our Lady of Fatima Catholic Elementary Schools plus revised boundaries with Our Lady of Fatima and Assumption Catholic Elementary School

FI AT OLF + MJB/JAMES TO ST. ANN (37+15) + OLF TO ASSUMPTION + OLF TO CONSOLIDATED MJB/ST. JAMES - OPTION 9C

|                            | On-The-  |       |       |       |        |       |
|----------------------------|----------|-------|-------|-------|--------|-------|
| School Name                | Ground   | 2014/ | 2017/ | 2020/ | 2023/  | 2026/ |
|                            | Capacity | 2015  | 2018  | 2021  | 2024   | 2027  |
| ASSUMPTION                 | 340.0    | 220   | 211   | 211   | 215    | 2*    |
|