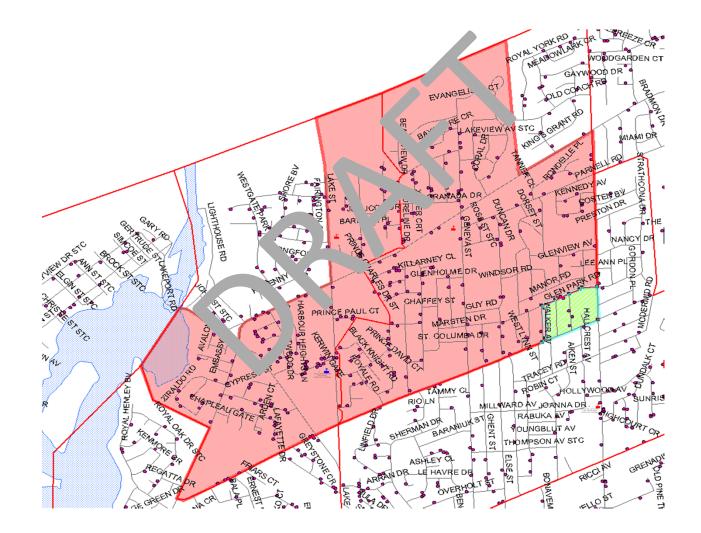

| 99%   | 99%   |  |  |  |
| 124%              | 110%              | 96%   | 90%   | 88%   |  |  |  |
| 68%               | 78%               | 88%   | 88%   | 89%   |  |  |  |
| 96%               | 101%              | 92%   | 82%   | 80%   |  |  |  |
| 77%               | 78%               | 84%   | 88%   | 89%   |  |  |  |
| <mark>8</mark> 6% | <mark>87</mark> % | 87%   | 86%   | 85%   |  |  |  |

# **OPTION 9A**

Revised boundaries between St. James, St. Ann, Our Lady of Fatima and Assumption Catholic Elementary Schools plus revised boundaries with Our Lady of Fatima and Assumption Catholic Elementary School plu, revised boundaries with St. Alfred and Canadian Martyrs Catholic Fler entary Schools

## **Current St. James Catholic Elementary School**



## **Revised St. James Boundary**



## St. James Catholic Elementary School to St. Ann Catholic Elementary School Area of Change



100

Our Lady of Fatima Area of Change to St. James Catholic Elementary School



# **Current St. Ann Catholic Elementary School Boundary**



# **Revised St. Ann Catholic Elementary School Boundary**



# **Current Assumption Catholic Elementary School Boundary**



# **Revised Assumption Catholic Elementary School Boundary**



#### St. James Catholic Elementary School to Assumption Area of Change



## Our Lady of Fatima Catholic Elementary School to Assumption Catholic Elementary School Area of Change



#### **Current Our Lady of Fatima Catholic Elementary School Boundary**



#### **Revised Our Lady of Fatima Catholic Elementary School Boundary**



## **Current Canadian Martyrs Catholic