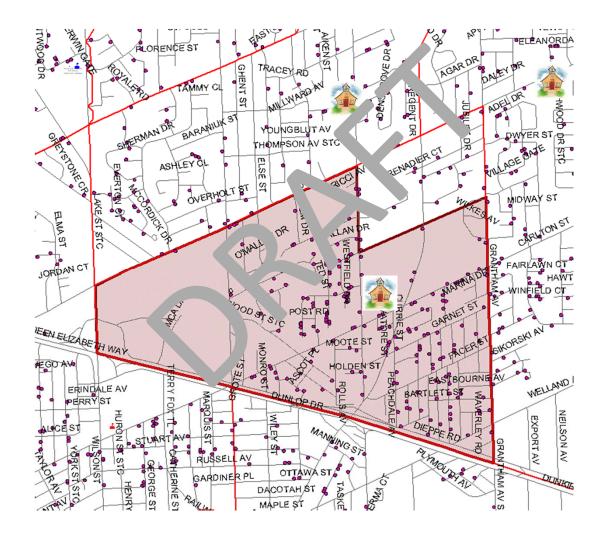

### **OPTION 4 Current Boundaries**

with French Immersion Our Lady of Fatima Catholic Elementary School

# **BUILDING UTILIZATION**

**Option 4** 

with French Immersion at Our Lady of Fatima Catholic Elementary School and Current Boundaries