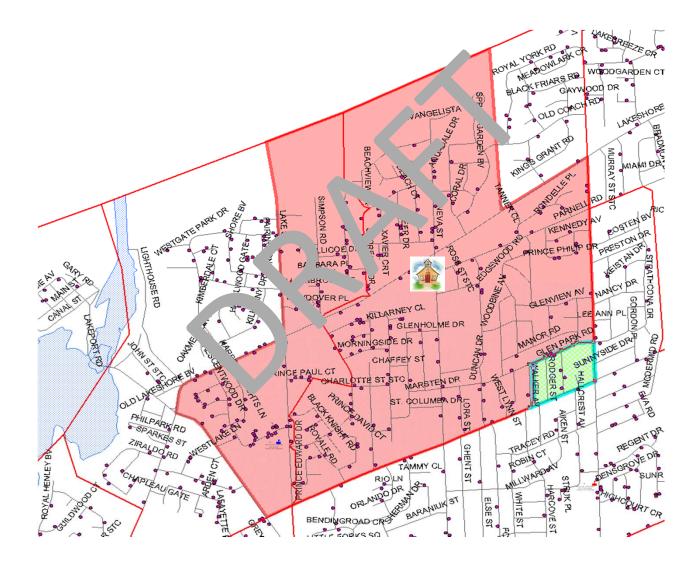

%  |  |  |  |
| 87%         | 83%                          | 83%  | 84%  | 85%  |  |  |  |
| 124%        | 110%                         | 96%  | 90%  | 88%  |  |  |  |
| 68%         | 78%                          | 88%  | 88%  | 89%  |  |  |  |
| 99%         | 108%                         | 103% | 97%  | 95%  |  |  |  |
| 77%         | 78%                          | 84%  | 88%  | 89%  |  |  |  |
| 86%         | 87%                          | 86%  | 86%  | 85%  |  |  |  |

# **OPTION 6**

Revised boundaries between St. James, St. Ann, Our Lady of Fatima Cathetic and Assumption Catholic Elementary Schools plus Our Lady of Fatima and Assumption Catholic Elementary Schools

#### **Current St. James Catholic Elementary School**



#### **Revised St. James Catholic Elementary School Boundary**



#### St. James Catholic Elementary School to St. Ann Catholic Elementary School Area of Change



82 St. James students

#### **Our Lady of Fatima to St. James Catholic Elementary School Area of Change**



#### **Current St. Ann Catholic Elementary School Boundary**



#### **Revised St. Ann Catholic Elementary School Boundary**



# **Current Assumption Catholic Elementary School Boundary**



# **Revised Assumption Catholic Elementary School Boundary**



#### St. James to Assumption Catholic Elementary School Area of Change



#### **Our Lady of Fatima to Assumption Catholic Elementary School** Area of Change



#### **Current Our Lady of Fatima Catholic Elementary School Boundary**



#### **Revised Our Lady of Fatima Catholic Elementary School Boundary**



#### **OPTION 6**

Revis