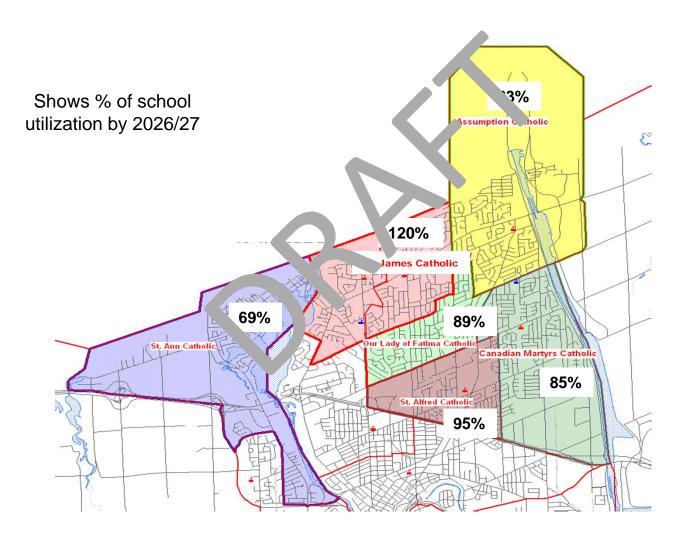

# Baseline Utilization of Current Boundaries No French Immersion

| UTILIZATION |       |       |      |      |  |  |  |
|-------------|-------|-------|------|------|--|--|--|
| 2014/       | 2017/ | 2026/ |      |      |  |  |  |
| 2015        | 2018  | 2021  | 2024 | 2027 |  |  |  |
| 66%         | 63%   | 63%   | 63%  | 63%  |  |  |  |
| 88%         | 85%   | 84%   | 83%  | 82%  |  |  |  |
| 130%        | 125%  | 122%  | 120% | 117% |  |  |  |
| 52%         | 55%   | 59%   | 61%  | 62%  |  |  |  |
| 103%        | 116%  | 117%  | 113% | 111% |  |  |  |
| 75%         | 73%   | 72%   | 71%  | 70%  |  |  |  |
| 86%         | 86%   | 86%   | 85%  | 84%  |  |  |  |