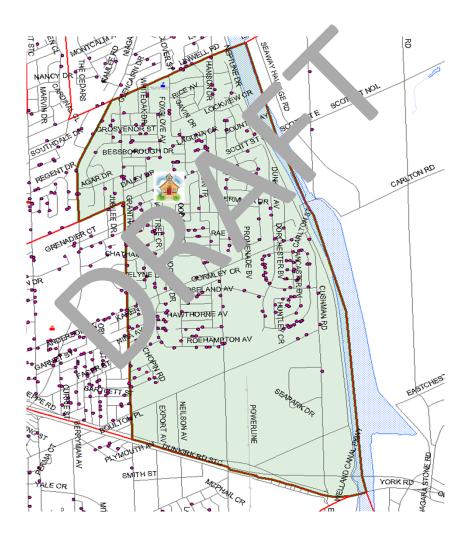

# **OPTION 5**

Revised boundaries between St. James, St. Ann, Our Lady of Fatima Catholic Elementary Schools plus revised coundary between Our Lady of Fatima and Assumption Catholic Elementary Schools