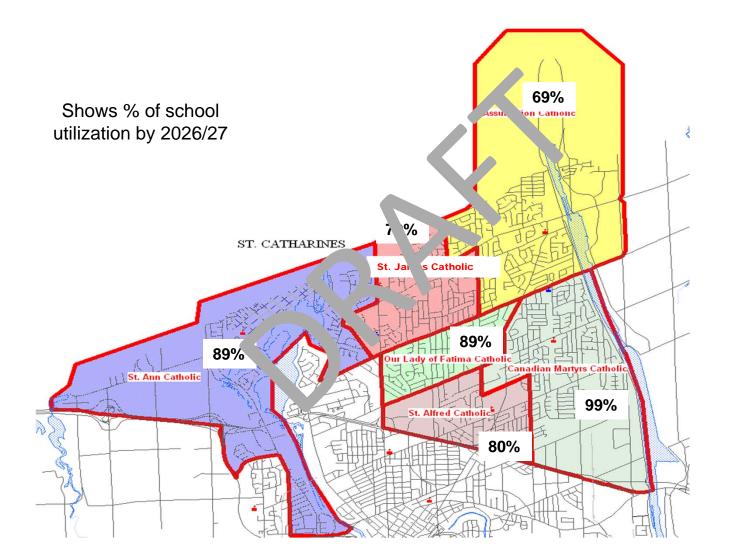

# Baseline Utilization of Current Boundaries No French Immersion

| UTILIZATION |       |       |      |      |  |  |  |
|-------------|-------|-------|------|------|--|--|--|
| 2014/       | 2017/ | 2026/ |      |      |  |  |  |
| 2015        | 2018  | 2021  | 2024 | 2027 |  |  |  |
| 66%         | 63%   | 63%   | 63%  | 63%  |  |  |  |
| 88%         | 85%   | 84%   | 83%  | 82%  |  |  |  |
| 130%        | 125%  | 122%  | 120% | 117% |  |  |  |
| 52%         | 55%   | 59%   | 61%  | 62%  |  |  |  |
| 103%        | 116%  | 117%  | 113% | 111% |  |  |  |
| 75%         | 73%   | 72%   | 71%  | 70%  |  |  |  |
| 86%         | 86%   | 86%   | 85%  | 84%  |  |  |  |