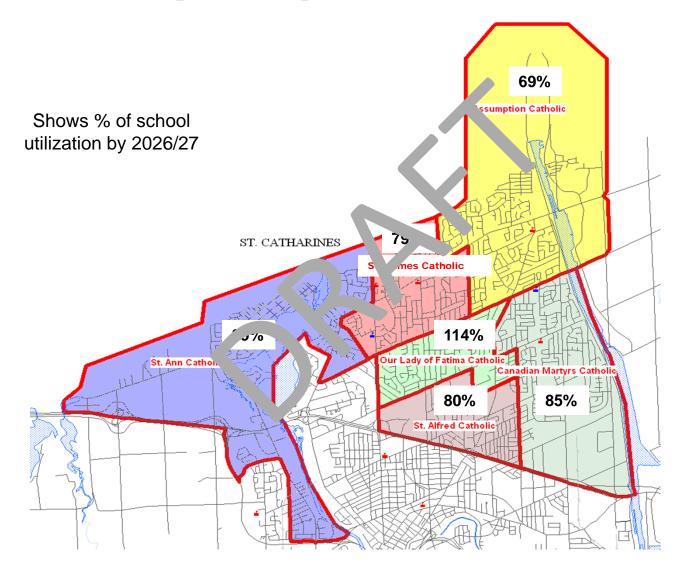

# Baseline Utilization of Current Boundaries No French Immersion

| UTILIZATION |       |       |      |      |  |  |  |
|-------------|-------|-------|------|------|--|--|--|
| 2014/       | 2017/ | 2026/ |      |      |  |  |  |
| 2015        | 2018  | 2021  | 2024 | 2027 |  |  |  |
| 66%         | 63%   | 63%   | 63%  | 63%  |  |  |  |
| 88%         | 85%   | 84%   | 83%  | 82%  |  |  |  |
| 130%        | 125%  | 122%  | 120% | 117% |  |  |  |
| 52%         | 55%   | 59%   | 61%  | 62%  |  |  |  |
| 103%        | 116%  | 117%  | 113% | 111% |  |  |  |
| 75%         | 73%   | 72%   | 71%  | 70%  |  |  |  |
| 86%         | 86%   | 86%   | 85%  | 84%  |  |  |  |