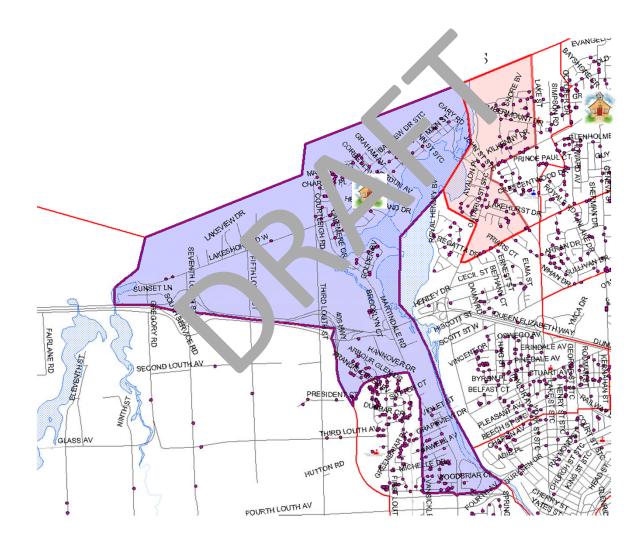

### **OPTION 5**

Revised boundaries between St. James, St. Ann, Our Lady of Fatima Catholic Elementary Schools plus revised boundary between Our Lady of Fatima and Assumption Catholic Elementary Schools

#### BUILDING UTILIZATION Option 5

Revised boundaries between St. James, St. Ann, Our Lady of Fatima Catholic Elementary Schools plus revised boundary between Our Lady of Fatima and Assumption Catholic Elementary Schools