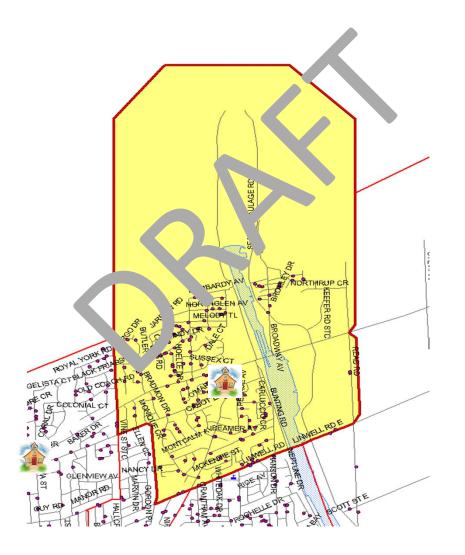

# Utilization with French Immersion at Our Lady of Fatima Catholic Elementary School and Current Eoundaries

# French Immersion Enrolment at Our Lady of Fatima Catholic Elementary School

# as of September 9, 2013

| SCHOOL             | ELKP   | ELKP   |          | TOTAL BY |
|--------------------|--------|--------|----------|----------|
| (CATCHMENT)        | YEAR 1 | YEAP . | G. \DE 1 | SCHOOL   |
| OUR LADY OF FATIMA | 6      | 6      | 3        | 15       |
| ASSUMPTION         | 1      | 0      | 3        | 4        |
| CANADIAN MARTYRS   | 1      |        | 3        | 4        |
| MICHAELJ. BRENNAN  | 0      | 1      | 1        | 2        |
| ST. ALFRED         | 3      | 3      | 0        | 6        |
| ST. ANN            | 1      |        | 1        | 2        |
| ST. ANTHONY        | 0      | 1      | 1        | 2        |
| ST. CHARLES        |        | 0      | 0        | 1        |
| ST. CHRISTOPHER    | 0      | 1      | 0        | 1        |
| ST. DENIS          | 0      | 1      | 2        | 3        |
| ST. JAMES          |        | 3      | 0        | 3        |
| ST. NICHOLAS       | 1      | 0      | 0        | 1        |
| ST. MICHAEL        | 1      | 0      | 3        | 4        |
| ST. PETER          | 0      | 0      | 1        | 1        |
| TOTALS             | 15     | 16     | 18       | 49       |