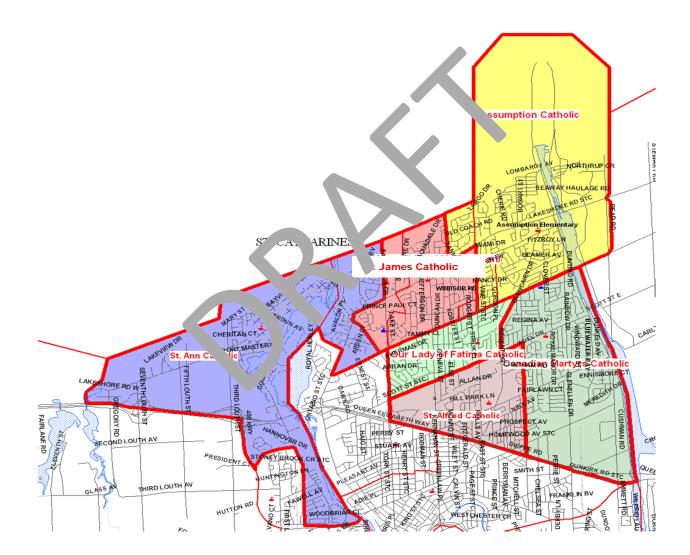

School Area of Change**



#### **Current St. Ann Catholic Elementary School Boundary**



#### **Revised St. Ann Catholic Elementary School Boundary**



# **Current Assumption Catholic Elementary School Boundary**



# **Revised Assumption Catholic Elementary School Boundary**



#### St. James to Assumption Catholic Elementary School Area of Change



#### **Our Lady of Fatima to Assumption Catholic Elementary School** Area of Change



#### **Current Our Lady of Fatima Catholic Elementary School Boundary**



#### **Revised Our Lady of Fatima Catholic Elementary School Boundary**



#### **OPTION 6**

Revised boundaries between St. James, St. Ann, Our Lady of Fatima Catholic and Assumption Catholic Elementary Schools plus Our Lady of Fatima and Assumption Catholic Elementary Schools



## **OPTION 6**

Revised boundaries between St. James, St. Ann, Our Lady of Fatima Catholic and Assumption Catholic Elementary Schools plus Our Lady of Fatima and Assumption Catholic Elementary Schools



#### BUILDING UTILIZATION Option 6

Revised boundaries between St. James, St. Ann, Our Lady of Fatima Catholic and Assumption Catholic Elementary Schools plus Our Lady of Fatima and Assumption Catholic Elementary Schools

FI AT OLF + MJB/JAMES TO ST. ANN (54+28) + OLF TO ASSUMPTION + OLF TO CONSOLIDATED MJB/ST. JAMES+ JAMES TO ASCAMPTION (18) - TION 6

| School Name                | On-The-<br>Ground<br>Capacity | 2014/<br>2015 | 2017/<br>2018 | 2020/<br>2021 | 2023/<br>2024 | 2026/<br>2027 |
|----------------------------|-------------------------------|---------------|---------------|-