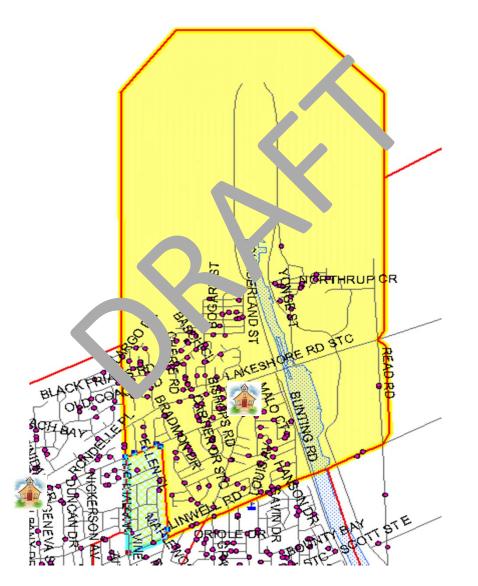

, St. Ann, Our Lady of Fatima Canolic Elementary Schools plus revised boundaries with Our Lady of Fatima and Assumption Catholic Elementary School plus revised boundaries with St. Alfred and Canadian Martyrs Catholic Elementary Schools

## **Current St. James Catholic Elementary School**



## **Revised St. James Catholic Elementary School Boundary**



## St. James Catholic Elementary School to St. Ann Catholic Elementary School Area of Change



82 St. James students

Our Lady of Fatima Area of Change to St. James Catholic Elementary School



# **Current St. Ann Catholic Elementary School Boundary**



# **Revised St. Ann Catholic Elementary School Boundary**



# **Current Assumption Catholic Elementary School Boundary**



# **Revised Assumption Catholic Elementary School Boundary**



#### Our Lady of Fatima Catholic Elementary School to Assumption Catholic Elementary School Area of Change



#### **Current Our Lady of Fatima Catholic Elementary School Boundary**



#### **Revised Our Lady of Fatima Catholic Elementary School Boundary**



# **Current Canadian Martyrs Catholic Elementary School Boundary**



#### **Revised Canadian Martyrs Catholic Elementary School Boundary**



## Our Lady of Fatima Catholic Elementary School to Assumption Catholic Elementary School Area of Change



#### **Current St. Alfred Catholic Elementary School Boundary**



#### **Revised St. Alfred Catholic Elementary School Boundary**



# **Option 8B Map with Revised Boundaries**



# **Option 8B Map with Revised Boundaries**



#### BUILDING UTILIZATION Option 8B

Revised boundaries bet