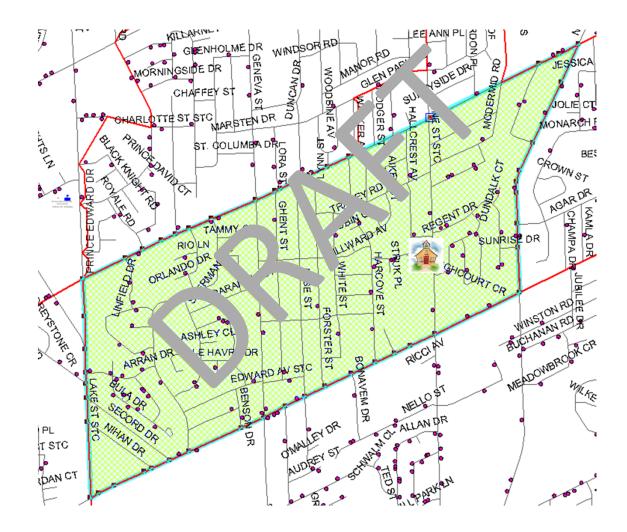

Current St. James Catholic Elementary School**



#### **Revised St. James Catholic Elementary School Boundary**



#### St. James Catholic Elementary School to St. Ann Catholic Elementary School Area of Change



82 St. James students

**Our Lady of Fatima Area of Change to St. James Catholic Elementary School** 



# **Current St. Ann Catholic Elementary School Boundary**



# **Revised St. Ann Catholic Elementary School Boundary**



#### Our Lady of Fatima Catholic Elementary School to Assumption Catholic Elementary School Area of Change



#### St. James Catholic Elementary School to Assumption Catholic Elementary School Area of Change



#### **Current Our Lady of Fatima Catholic Elementary School Boundary**



#### **Revised Our Lady of Fatima Catholic Elementary School Boundary**



## **Current Canadian Martyrs Catholic Elementary School Boundary**



#### **Revised Canadian Martyrs Catholic Elementary School Boundary**



## St. Alfred to Canadian Martyrs Catholic Elementary School Area of Change



#### **Current St. Alfred Catholic Elementary School Boundary**



## **Option 8A**

#### **Revised St. Alfred Catholic Elementary School Boundary**



# **Option 8A Map with Revised Boundaries**



# **Option 8A Map with Revised Boundaries**



#### **BUILDING UTILIZATION**

**Option 8A** 

Revised boundaries between St. James, St. Ann, Our Lady of Fatima and Assumption Catholic Elementary Schools plus revised boundaries between St. Alfred and Canadian Martyrs Catholic Elementary Schools

## FI AT OLF + MJB/JAMES TO ST. ANN (54+28) + OLF TO ASSUMPTION + OLF TO CONSOLI