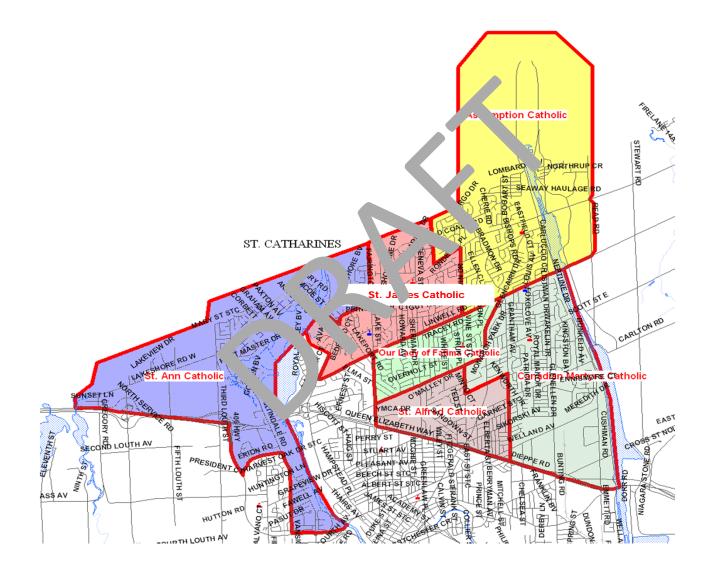

on Catholic Elementary School Boundary**



#### St. James Catholic Elementary School to Assumption Area of Change



## Our Lady of Fatima Catholic Elementary School to Assumption Catholic Elementary School Area of Change



#### **Current Our Lady of Fatima Catholic Elementary School Boundary**



#### **Revised Our Lady of Fatima Catholic Elementary School Boundary**



## **Current Canadian Martyrs Catholic Elementary School Boundary**



#### **Revised Canadian Martyrs Catholic Elementary School Boundary**



#### St. Alfred Catholic Elementary to Canadian Martyrs Catholic Elementary School Area of Change



#### **Current St. Alfred Catholic Elementary School Boundary**



#### **Revised St. Alfred Catholic Elementary School Boundary**



# **Option 9A Map with Revised Boundaries**



# **Option 9AMap with Revised Boundaries**



#### BUILDING UTILIZATION Option 9A

Revised boundaries between St. James, St. Ann, Our Lady of Fatima and Assumption Catholic Elementary Schools plus revised boundaries with Our Lady of Fatima and Assumption Catholic Elementary School plus revised boundaries with St. Alfred and Canadian Martyrs Catholic Elementary Schools

#### FI AT OLF + MJB/JAMES TO ST. ANN (37+15) + OLF TO ASSUMPTION + OLF TO CONSOLIDATED MJB/ST. JAMES + JAMES TO ASSUMPT! (18) + . MFRED TO CDN MARTYRS (72) - OPTION 9A

| School Name                | On-The-<br>Ground<br>Capacity | 2014/<br>2015 | 2017/<br>2018 | 2020/<br>2021 | 2023/<br>2024 | 2026/                  |
|----------------------------|-------------------------------|---------------|---------------|----------