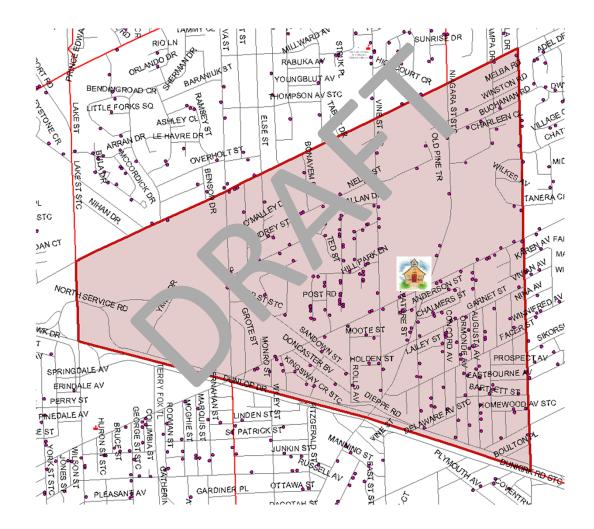

# **OPTION 4**

# Utilization with French Immersion at Our Lady of Fatima Catholic Elementary School and Current Eoundaries