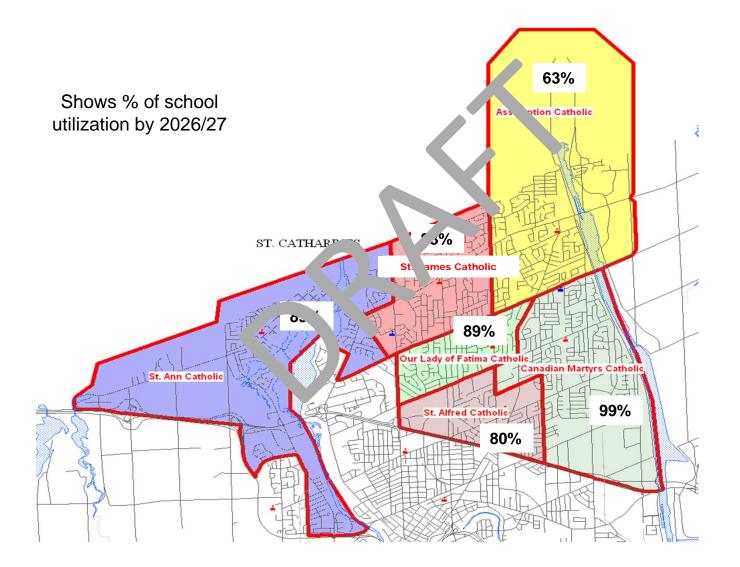

# Baseline Utilization of Current Boundaries No French Immersion

| UTILIZATION |       |       |      |      |  |  |  |
|-------------|-------|-------|------|------|--|--|--|
| 2014/       | 2017/ | 2026/ |      |      |  |  |  |
| 2015        | 2018  | 2021  | 2024 | 2027 |  |  |  |
| 66%         | 63%   | 63%   | 63%  | 63%  |  |  |  |
| 88%         | 85%   | 84%   | 83%  | 82%  |  |  |  |
| 130%        | 125%  | 122%  | 120% | 117% |  |  |  |
| 52%         | 55%   | 59%   | 61%  | 62%  |  |  |  |
| 103%        | 116%  | 117%  | 113% | 111% |  |  |  |
| 75%         | 73%   | 72%   | 71%  | 70%  |  |  |  |
| 86%         | 86%   | 86%   | 85%  | 84%  |  |  |  |