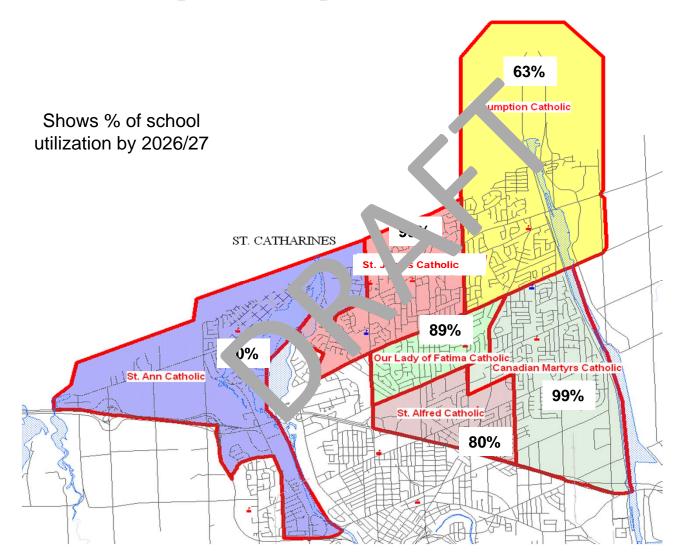

# Baseline Utilization of Current Boundaries No French Immersion

| UTILIZATION |       |       |      |      |  |  |  |
|-------------|-------|-------|------|------|--|--|--|
| 2014/       | 2017/ | 2026/ |      |      |  |  |  |
| 2015        | 2018  | 2021  | 2024 | 2027 |  |  |  |
| 66%         | 63%   | 63%   | 63%  | 63%  |  |  |  |
| 88%         | 85%   | 84%   | 83%  | 82%  |  |  |  |
| 130%        | 125%  | 122%  | 120% | 117% |  |  |  |
| 52%         | 55%   | 59%   | 61%  | 62%  |  |  |  |
| 103%        | 116%  | 117%  | 113% | 111% |  |  |  |
| 75%         | 73%   | 72%   | 71%  | 70%  |  |  |  |
| 86%         | 86%   | 86%   | 85%  | 84%  |  |  |  |