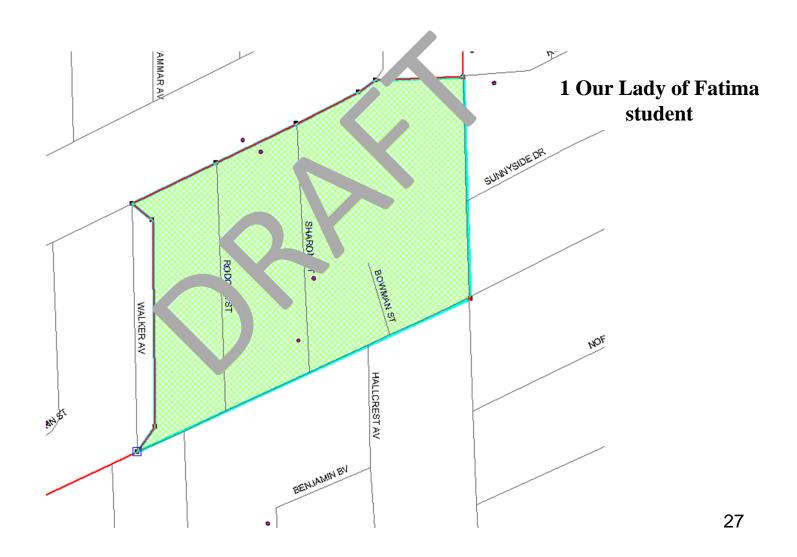

# French Immersion Enrolment at Our Lady of Fatima Catholic Elementary School

# as of September 9, 2013

| SCHOOL             | ELKP   | ELKP   |          | TOTAL BY |
|--------------------|--------|--------|----------|----------|
| (CATCHMENT)        | YEAR 1 | YEAP . | G. \DE 1 | SCHOOL   |
| OUR LADY OF FATIMA | 6      | 6      | 3        | 15       |
| ASSUMPTION         | 1      | 0      | 3        | 4        |
| CANADIAN MARTYRS   | 1      |        | 3        | 4        |
| MICHAELJ. BRENNAN  | 0      | 1      | 1        | 2        |
| ST. ALFRED         | 3      | 3      | 0        | 6        |
| ST. ANN            | 1      |        | 1        | 2        |
| ST. ANTHONY        | 0      | 1      | 1        | 2        |
| ST. CHARLES        |        | 0      | 0        | 1        |
| ST. CHRISTOPHER    | 0      | 1      | 0        | 1        |
| ST. DENIS          | 0      | 1      | 2        | 3        |
| ST. JAMES          |        | 3      | 0        | 3        |
| ST. NICHOLAS       | 1      | 0      | 0        | 1        |
| ST. MICHAEL        | 1      | 0      | 3        | 4        |
| ST. PETER          | 0      | 0      | 1        | 1        |
| TOTALS             | 15     | 16     | 18       | 49       |