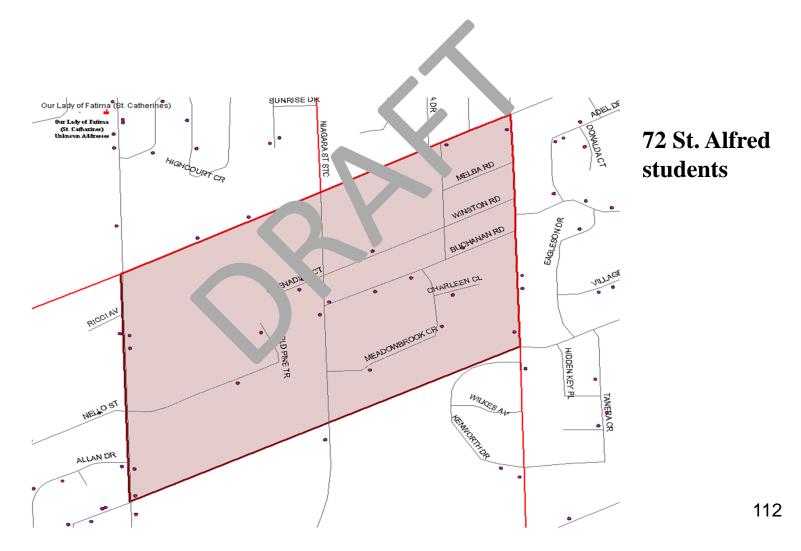

#### FI AT OLF + MJB/JAMES TO ST. ANN (54+28) + OLF TO ASSUMPTION + OLF TO CONSOLIDATED MJB/ST. JAMES + ST. ALFRED TO CDX. ..(ARTYKS, VINO JAMES TO ASSUMPTION) - OPTION 88

| School Name                | On-The-<br>Ground<br>Capacity | 2014/<br>2015 | 2017/<br>2018 | 2020/<br>2021 | 2023/<br>2024 | 2026/ |
|----------------------------|-------------------------------|---------------|---------------|---------------|---------------|-------|
| ASSUMPTION                 | 340.0                         | 220           | 211           | 211           | 4             | 21/   |
| CANADIAN MARTYRS           | 495.0                         | 446           | 450           | <u>I</u> co   | 488           | 71    |
| MICHAEL J BRENNAN/ST JAMES | 259.0                         | 322           | 284           | 249           | 234           | 227   |
| OUR LADY FATIMA, V         | 282.0                         | 193           | 219           |               | 248           | 250   |
| ST ALFRED                  | 472.0                         | 455           | 479           | 435           | 589           | 376   |
| ST ANN                     | 397.0                         | 305           | 311           | 334           | 351           | 353   |
| TOTAL STUDY AREA           | 2,245.0                       | 1,940         | 1,954         | 1,946         | 1,926         | 1,910 |