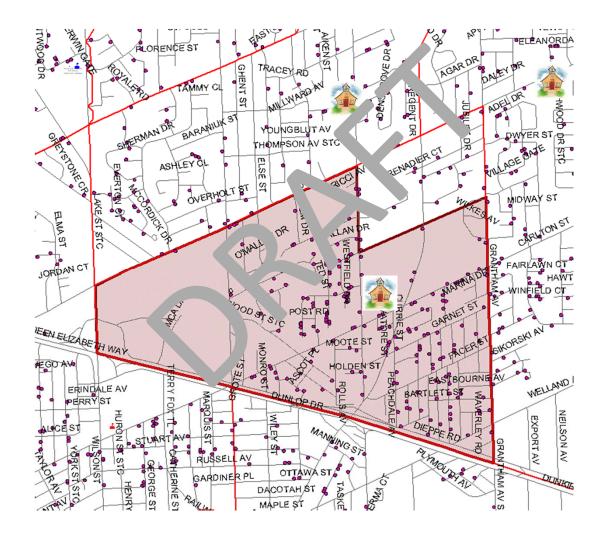

Elementary School Boundary**



## **Revised St. Ann Catholic Elementary School Boundary**



# **Current Assumption Catholic Elementary School Boundary**



# **Revised Assumption Catholic Elementary School Boundary**



#### St. James Catholic Elementary School to Assumption Catholic Elementary School Area of Change



**Our Lady of Fatima Catholic Elementary School to Assumption Catholic Elementary School** Area of Change



#### **Current Our Lady of Fatima Catholic Elementary School Boundary**



#### **Revised Our Lady of Fatima Catholic Elementary School Boundary**



## St. Alfred to Our Lady of Fatima Catholic Elementary School Area of Change



52

#### **Current St. Alfred Catholic Elementary School Boundary**



#### **Revised St. Alfred Catholic Elementary School Boundary**



# **Option 7 Map with Revised Boundaries**



# **Option 7 Map with Revised Boundaries**



#### BUILDING UTILIZATION Option 7

Revised boundaries between St. James, St. Ann, Our Lady of Fatima, Assumption Catholic Elementary Schools plus revised boundary with Our Lady of Fatima and Assumption Catholic Elementary plus revised boundary with St. Alfred to Our Lady of Fatima

#### FI AT OLF + MJB/JAMES TO ST. ANN (54+28) + OLF TO ASSUMPTION + OLF TO CONSOLIDATED MJB/ST. JAMES + JAMES TO ASSUMPTION (18) + S1., 59FD TO OLF (72) - OPTION 7

| School Name                | On-The-<br>Ground<br>Capacity | 2014/<br>2015 | 2017/<br>2018 | 2020/<br>2021 | 2023/<br>2024     | 2026/ |
|----------------------------|-------------------------------|---------------|---------------|---------------|--------