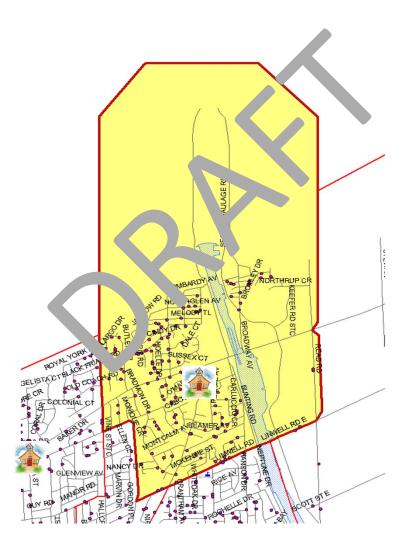

# **OPTION 4**

# Utilization with French Immersion at Our Lady of Fatima Catholic Elementary School and Current Eoundaries