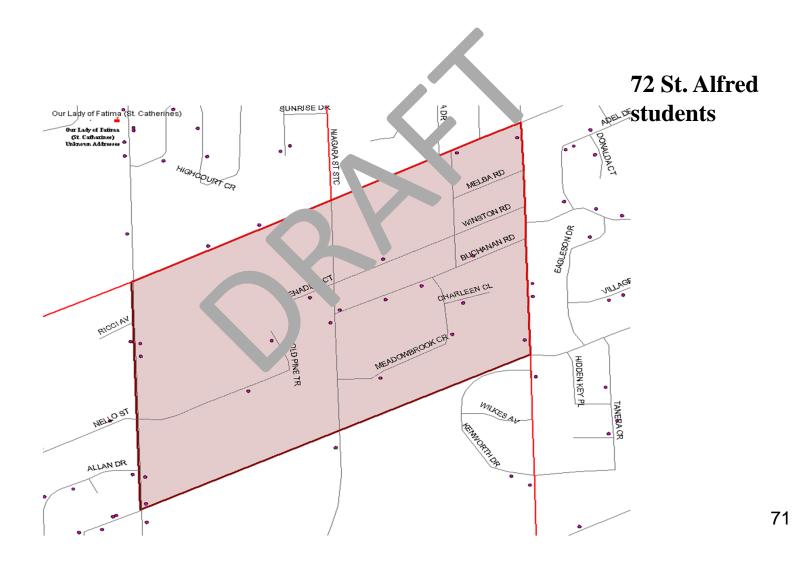

# **OPTION 8A**

Revised boundaries between St. James, St. Ann, Our Lady of Fatima and Assumption Catholic Elementary Schools plus revised boundaries between St. Alfred and Canadian Martyrs Catholic Flamentary Schools