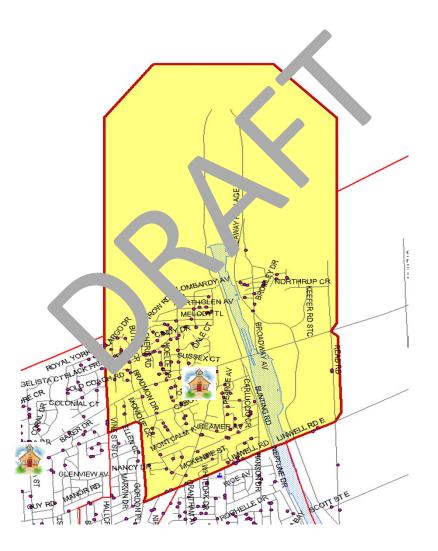

% | 87%   | 86%   | 85%   |  |  |  |

# **OPTION 9A**

Revised boundaries between St. James, St. Ann, Our Lady of Fatima and Assumption Catholic Elementary Schools plus revised boundaries with Our Lady of Fatima and Assumption Catholic Elementary School plu, revised boundaries with St. Alfred and Canadian Martyrs Catholic Fler entary Schools

## **Current St. James Catholic Elementary School**



## **Revised St. James Boundary**



## St. James Catholic Elementary School to St. Ann Catholic Elementary School Area of Change



100

Our Lady of Fatima Area of Change to St. James Catholic Elementary School



# **Current St. Ann Catholic Elementary School Boundary**



# **Revised St. Ann Catholic Elementary School Boundary**



# **Current Assumption Catholic Elementary School Boundary**



# **Revised Assumption Catholic Elementary School Boundary**



#### St. James Catholic Elementary School to Assumption Area of Change



## Our Lady of Fatima Catholic Elementary School to Assumption Catholic Elementary School Area of Change



#### **Current Our Lady of Fatima Catholic Elementary School Boundary**



#### **Revised Our Lady of Fatima Catholic Elementary School Boundary**



## **Current Canadian Martyrs Catholic Elementary School Boundary**



#### **Revised Canadian Martyrs Catholic Elementary School Boundary**



#### St. Alfred Catholic Elementary to Canadian Martyrs Catholic Elementary School Area of Change



#### **Current St. Alfred Catholic Elementary School Boundary**



#### **Revised St. Alfred Catholic Elementary School Boundary**



# **Option 9A Map with