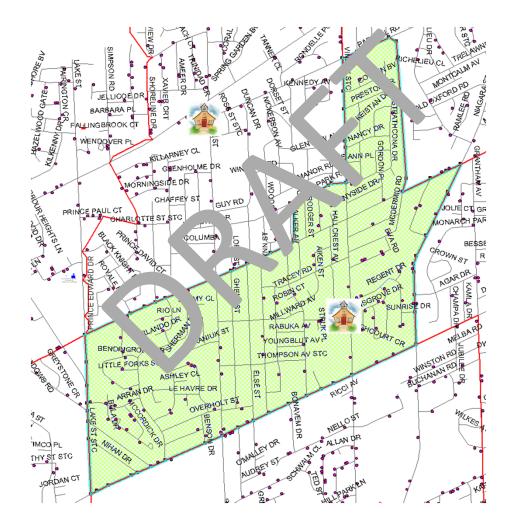

lic Fler entary Schools

## **Current St. James Catholic Elementary School**



## **Revised St. James Boundary**



## St. James Catholic Elementary School to St. Ann Catholic Elementary School Area of Change



100

Our Lady of Fatima Area of Change to St. James Catholic Elementary School



# **Current St. Ann Catholic Elementary School Boundary**



# **Revised St. Ann Catholic Elementary School Boundary**



# **Current Assumption Catholic Elementary School Boundary**



# **Revised Assumption Catholic Elementary School Boundary**



#### St. James Catholic Elementary School to Assumption Area of Change



## Our Lady of Fatima Catholic Elementary School to Assumption Catholic Elementary School Area of Change



#### **Current Our Lady of Fatima Catholic Elementary School Boundary**



#### **Revised Our Lady of Fatima Catholic Elementary School Boundary**



## **Current Canadian Martyrs Catholic Elementary School Boundary**



#### **Revised Canadian Martyrs Catholic Elementary School Boundary**



#### St. Alfred Catholic Elementary to Canadian Martyrs Catholic Elementary School Area of Change



#### **Current St. Alfred Catholic Elementary School Boundary**



#### **Revised St. Alfred Catholic Elementary School Boundary**



# **Option 9A Map with Revised Boundaries**



# **Option 9AMap with Revised Boundaries**



#### BUILDING UTILIZATION Option 9A

Revised boundaries between St. James, St. Ann, Our Lady of Fatima and Assumption Catholic Elementary Schools plus revised boundaries with Our Lady of Fatima and Assumption Catholic Elementary School plus revised bo