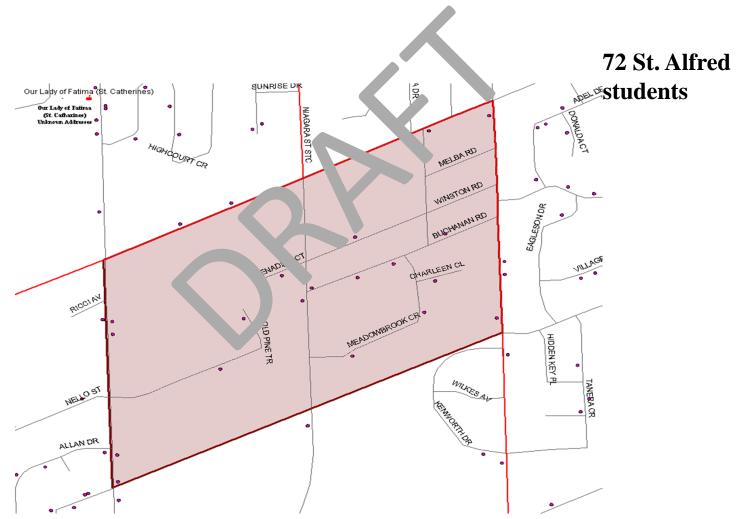

## St. Alfred to Our Lady of Fatima Catholic Elementary School Area of Change

52

#### **Current St. Alfred Catholic Elementary School Boundary**

#### **Revised St. Alfred Catholic Elementary School Boundary**