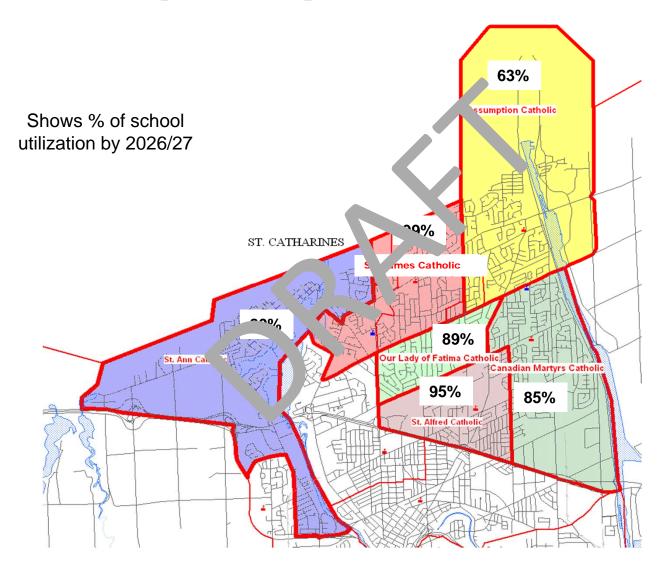

# Baseline Utilization of Current Boundaries No French Immersion

| UTILIZATION |       |       |      |      |  |  |  |
|-------------|-------|-------|------|------|--|--|--|
| 2014/       | 2017/ | 2026/ |      |      |  |  |  |
| 2015        | 2018  | 2021  | 2024 | 2027 |  |  |  |
| 66%         | 63%   | 63%   | 63%  | 63%  |  |  |  |
| 88%         | 85%   | 84%   | 83%  | 82%  |  |  |  |
| 130%        | 125%  | 122%  | 120% | 117% |  |  |  |
| 52%         | 55%   | 59%   | 61%  | 62%  |  |  |  |
| 103%        | 116%  | 117%  | 113% | 111% |  |  |  |
| 75%         | 73%   | 72%   | 71%  | 70%  |  |  |  |
| 86%         | 86%   | 86%   | 85%  | 84%  |  |  |  |