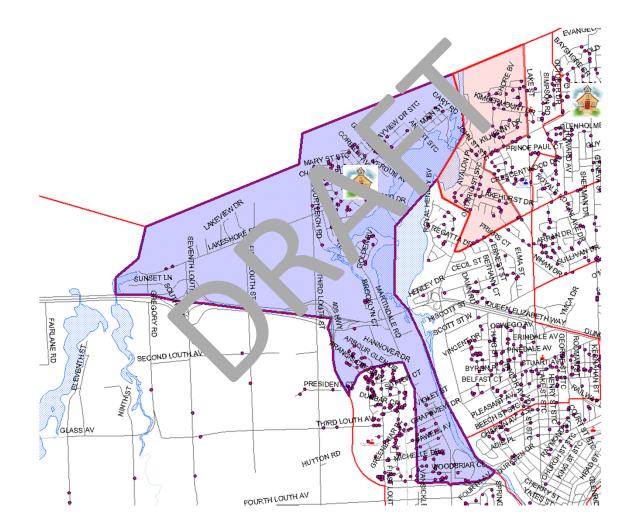

| 78%                          | 84%  | 88%  | 89%  |  |  |  |
| 86%         | 87%                          | 86%  | 86%  | 85%  |  |  |  |

# **OPTION 6**

Revised boundaries between St. James, St. Ann, Our Lady of Fatima Cathetic and Assumption Catholic Elementary Schools plus Our Lady of Fatima and Assumption Catholic Elementary Schools

#### **Current St. James Catholic Elementary School**



#### **Revised St. James Catholic Elementary School Boundary**



#### St. James Catholic Elementary School to St. Ann Catholic Elementary School Area of Change



82 St. James students

#### **Our Lady of Fatima to St. James Catholic Elementary School Area of Change**



#### **Current St. Ann Catholic Elementary School Boundary**



#### **Revised St. Ann Catholic Elementary School Boundary**



# **Current Assumption Catholic Elementary School Boundary**



# **Revised Assumption Catholic Elementary School Boundary**



#### St. James to Assumption Catholic Elementary School Area of Change



#### **Our Lady of Fatima to Assumption Catholic Elementary School** Area of Change



#### **Current Our Lady of Fatima Catholic Elementary School Boundary**



#### **Revised Our Lady of Fatima Catholic Elementary School Boundary**



#### **OPTION 6**

Revised boundaries between St. James, St. Ann, Our Lady of Fatima Catholic and Assumption Catholic Elementary Schools plus Our Lady of Fatima and Assumption Catholic Elementary Schools



## **OPTION 6**

Revised boundaries between St. James, St. Ann, Our Lady of Fatima Catholic and Assumption Catholic Elementary Schools plus Our Lady of