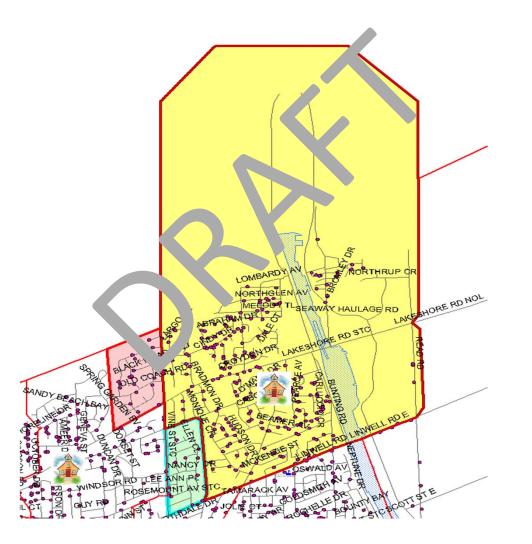

boundaries between St. James, St. Ann, Our Lady of Fatima and Assumption Catholic Elementary Schools plus revised boundaries with Our Lady of Fatima and Assumption Catholic Elementary School plu, revised boundaries with St. Alfred and Canadian Martyrs Catholic Fler entary Schools

## **Current St. James Catholic Elementary School**



## **Revised St. James Boundary**



## St. James Catholic Elementary School to St. Ann Catholic Elementary School Area of Change



100

Our Lady of Fatima Area of Change to St. James Catholic Elementary School



# **Current St. Ann Catholic Elementary School Boundary**



# **Revised St. Ann Catholic Elementary School Boundary**



# **Current Assumption Catholic Elementary School Boundary**



# **Revised Assumption Catholic Elementary School Boundary**



#### St. James Catholic Elementary School to Assumption Area of Change



## Our Lady of Fatima Catholic Elementary School to Assumption Catholic Elementary School Area of Change



#### **Current Our Lady of Fatima Catholic Elementary School Boundary**



#### **Revised Our Lady of Fatima Catholic Elementary School Boundary**



## **Current Canadian Martyrs Catholic Elementary School Boundary**



#### **Revised Canadian Martyrs Catholic Elementary School Boundary**



#### St. Alfred Catholic Elementary to Canadian Martyrs Catholic Elementary School Area of Change



#### **Current St. Alfred Catholic Elementary School Boundary**



#### **Revised St. Alfred Catholic Elementary School Boundary**



# **Option 9A Map with Revised Boundaries**



# **Option 9AMap with Revised Boundaries