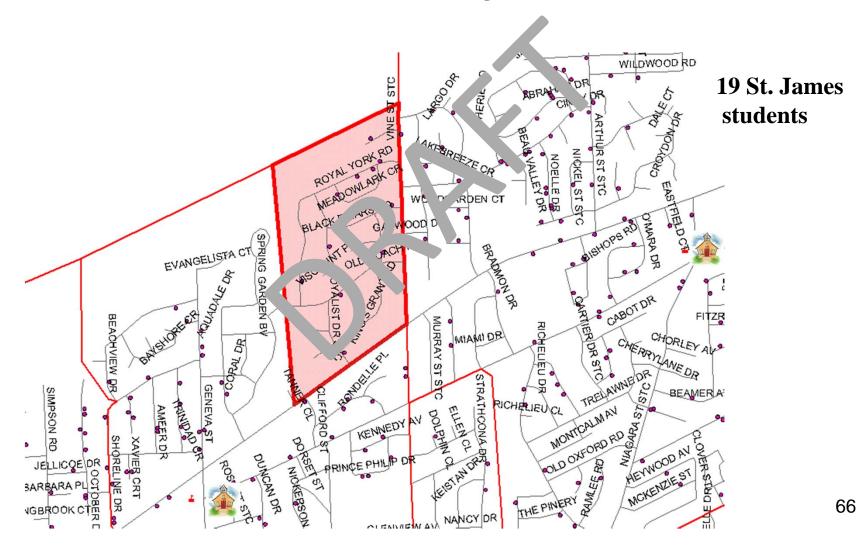

# **OPTION 9C**

Revised boundaries between St. James, St. Ann and Our Lady of Fatima Catholic Elementary Schools plus revised boundaries with Our Lady of Fatima and Assumption: Catholic Elementary School

#### St. James Catholic Elementary School to St. Ann Catholic Elementary School Area of Change

52 St. James students