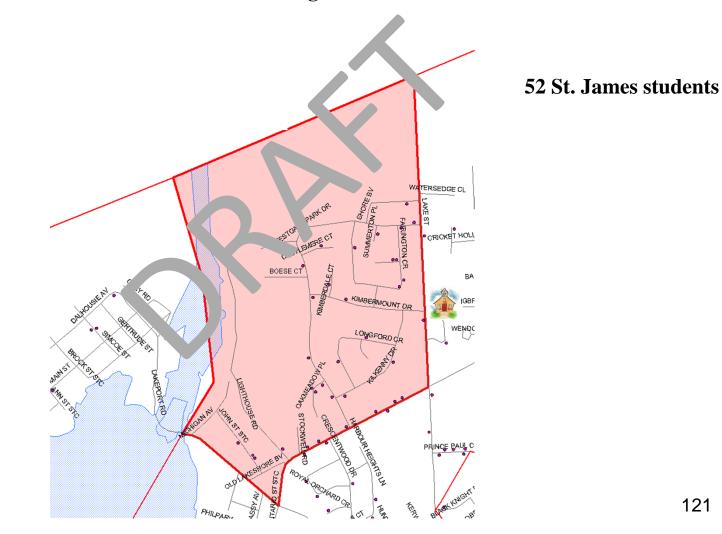

#### **Current St. James Catholic Elementary School Boundary**

#### **Revised James Catholic Elementary School Boundary**

#### James Catholic Elementary School to St. Ann Catholic Elementary School Area of Change

82 St. James students

**Our Lady of Fatima to St. James Catholic Elementary School Area of Change** 

**Current St. Ann Catholic Elementary Boundary** 