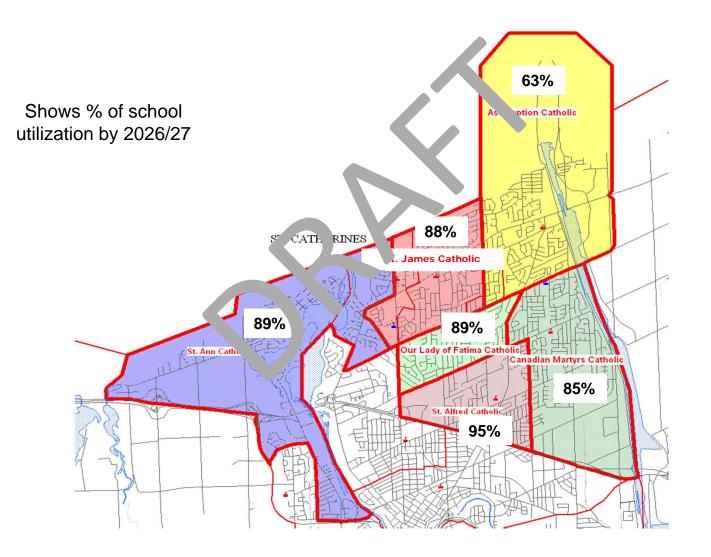

# Baseline Utilization of Current Boundaries No French Immersion

| UTILIZATION |       |       |      |      |  |  |  |
|-------------|-------|-------|------|------|--|--|--|
| 2014/       | 2017/ | 2026/ |      |      |  |  |  |
| 2015        | 2018  | 2021  | 2024 | 2027 |  |  |  |
| 66%         | 63%   | 63%   | 63%  | 63%  |  |  |  |
| 88%         | 85%   | 84%   | 83%  | 82%  |  |  |  |
| 130%        | 125%  | 122%  | 120% | 117% |  |  |  |
| 52%         | 55%   | 59%   | 61%  | 62%  |  |  |  |
| 103%        | 116%  | 117%  | 113% | 111% |  |  |  |
| 75%         | 73%   | 72%   | 71%  | 70%  |  |  |  |
| 86%         | 86%   | 86%   | 85%  | 84%  |  |  |  |