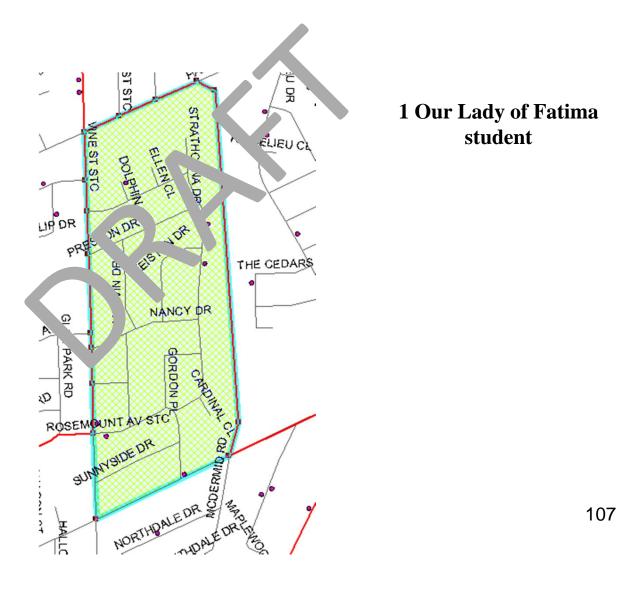

y School plu, revised boundaries with St. Alfred and Canadian Martyrs Catholic Fler entary Schools

## **Current St. James Catholic Elementary School**



## **Revised St. James Boundary**



## St. James Catholic Elementary School to St. Ann Catholic Elementary School Area of Change



100

Our Lady of Fatima Area of Change to St. James Catholic Elementary School



# **Current St. Ann Catholic Elementary School Boundary**



# **Revised St. Ann Catholic Elementary School Boundary**



# **Current Assumption Catholic Elementary School Boundary**



# **Revised Assumption Catholic Elementary School Boundary**



#### St. James Catholic Elementary School to Assumption Area of Change



## Our Lady of Fatima Catholic Elementary School to Assumption Catholic Elementary School Area of Change



#### **Current Our Lady of Fatima Catholic Elementary School Boundary**



#### **Revised Our Lady of Fatima Catholic Elementary School Boundary**



## **Current Canadian Martyrs Catholic Elementary School Boundary**



#### **Revised Canadian Martyrs Catholic Elementary School Boundary**



#### St. Alfred Catholic Elementary to Canadian Martyrs Catholic Elementary School Area of Change



#### **Current St. Alfred Catholic Elementary School Boundary**



#### **Revised St. Alfred Catholic Elementary School Boundary**



# **Option 9A Map with Revised Boundaries**



# **Option 9AMap with Revised Boundaries**



#### BUILDING UTILIZATION Option 9A

Revised boundaries between St. James, St. Ann, Our Lady of Fatima and Assumption Catholic Elementary Schools plus revised boundaries with O