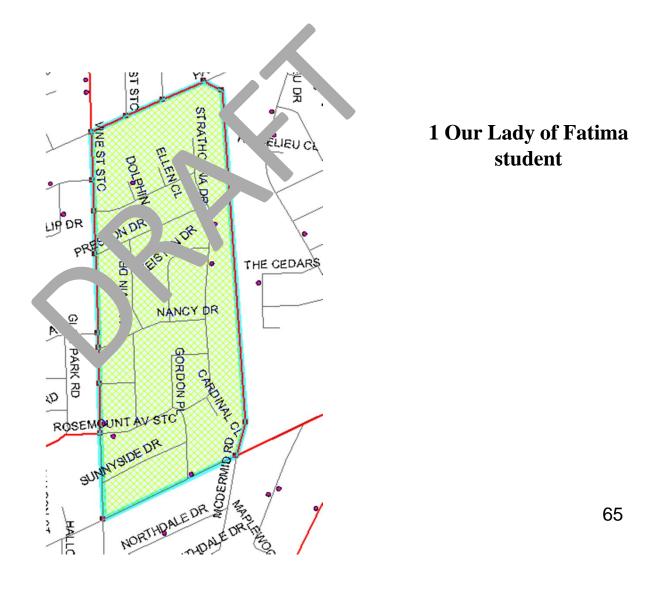

# **OPTION 9C**

Revised boundaries between St. James, St. Ann and Our Lady of Fatima Catholic Elementary Schools plus revised boundaries with Our Lady of Fatima and Assumption: Catholic Elementary School

#### **Current St. James Catholic Elementary School Boundary**

139

#### **Revised St. James Catholic Elementary School Boundary**