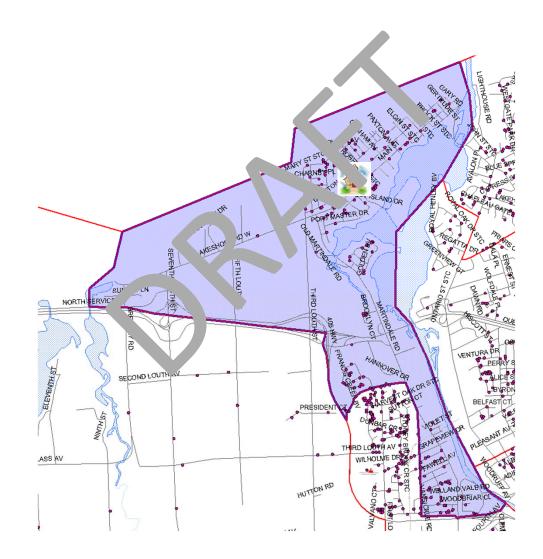

### **OPTION 4 Current Boundaries**

with French Immersion Our Lady of Fatima Catholic Elementary School

# **BUILDING UTILIZATION**

**Option 4** 

with French Immersion at Our Lady of Fatima Catholic Elementary School and Current Boundaries