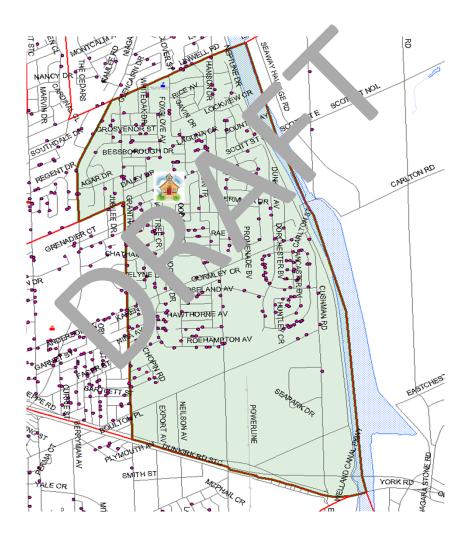

### **OPTION 4 Current Boundaries**

with French Immersion Our Lady of Fatima Catholic Elementary School