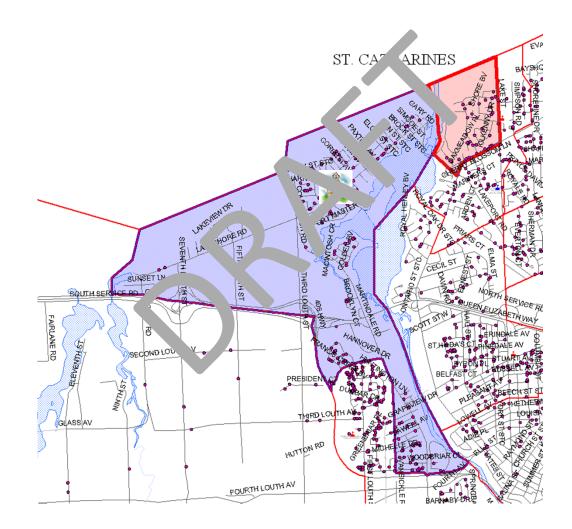

# Utilization with French Immersion at Our Lady of Fatima Catholic Elementary School and Current Eoundaries