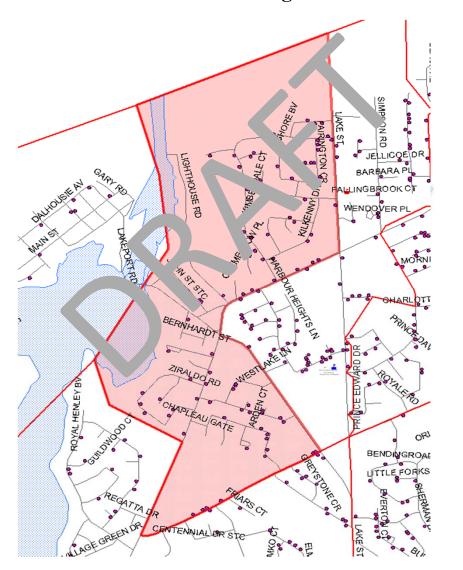

| 110%                         | 96%  | 90%  | 88%  |  |  |  |
| 68%         | 78%                          | 88%  | 88%  | 89%  |  |  |  |
| 99%         | 108%                         | 103% | 97%  | 95%  |  |  |  |
| 77%         | 78%                          | 84%  | 88%  | 89%  |  |  |  |
| 86%         | 87%                          | 86%  | 86%  | 85%  |  |  |  |

# **OPTION 6**

Revised boundaries between St. James, St. Ann, Our Lady of Fatima Cathetic and Assumption Catholic Elementary Schools plus Our Lady of Fatima and Assumption Catholic Elementary Schools

#### **Current St. James Catholic Elementary School**



#### **Revised St. James Catholic Elementary School Boundary**



#### St. James Catholic Elementary School to St. Ann Catholic Elementary School Area of Change



82 St. James students

#### **Our Lady of Fatima to St. James Catholic Elementary School Area of Change**



#### **Current St. Ann Catholic Elementary School Boundary**



#### **Revised St. Ann Catholic Elementary School Boundary**



# **Current Assumption Catholic Elementary School Boundary**



# **Revised Assumption Catholic Elementary School Boundary**



#### St. James to Assumption Catholic Elementary School Area of Change



#### **Our Lady of Fatima to Assumption Catholic Elementary School** Area of Change



#### **Current Our Lady of Fatima Catholic Elementary School Boundary**



#### **Revised Our Lady of Fatima Catholic Elementary School Boundary**



#### **OPTION 6**

Revised boundaries between St. James, St. Ann, Our Lady of Fatima Catholic and Assumption Catholic Elem