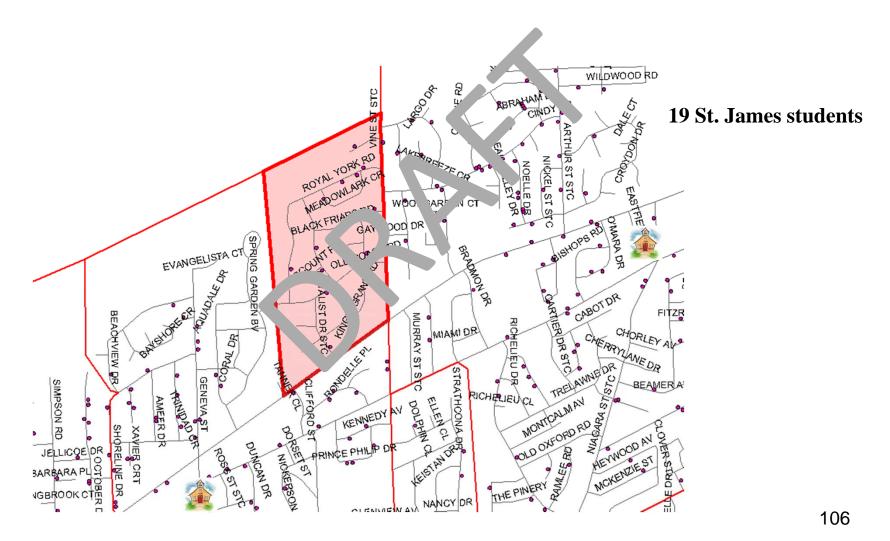

#### St. James Catholic Elementary School to St. Ann Catholic Elementary School Area of Change

82 St. James students