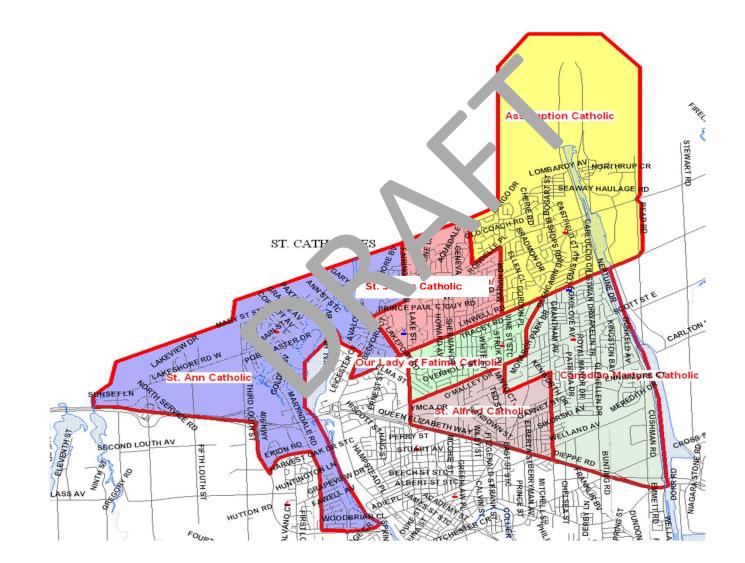

hool Boundary**



#### Our Lady of Fatima Catholic Elementary School to Assumption Catholic Elementary School Area of Change



#### St. James Catholic Elementary School to Assumption Catholic Elementary School Area of Change



#### **Current Our Lady of Fatima Catholic Elementary School Boundary**



#### **Revised Our Lady of Fatima Catholic Elementary School Boundary**



## **Current Canadian Martyrs Catholic Elementary School Boundary**



#### **Revised Canadian Martyrs Catholic Elementary School Boundary**



## St. Alfred to Canadian Martyrs Catholic Elementary School Area of Change



#### **Current St. Alfred Catholic Elementary School Boundary**



## **Option 8A**

#### **Revised St. Alfred Catholic Elementary School Boundary**



# **Option 8A Map with Revised Boundaries**



# **Option 8A Map with Revised Boundaries**



#### **BUILDING UTILIZATION**

**Option 8A** 

Revised boundaries between St. James, St. Ann, Our Lady of Fatima and Assumption Catholic Elementary Schools plus revised boundaries between St. Alfred and Canadian Martyrs Catholic Elementary Schools

## FI AT OLF + MJB/JAMES TO ST. ANN (54+28) + OLF TO ASSUMPTION + OLF TO CONSOLIDATED MJB/ST. JAMES + JAMES TO ASSUMPT: + (18) + ... ALFRED TO CDN MARTYRS (72) - OPTION 8A

| School Name                | On-The-<br>Ground<br>Capacity | 2014/<br>2015 | 2017/<br>2018 | 2020/<br>2021 | 2023/<br>2024 | 2026/        |
|----------------------------|-------------------------------|---------------|---------------|---------------|---------------|--------------|
| ASSUMPTION                 | 340.0