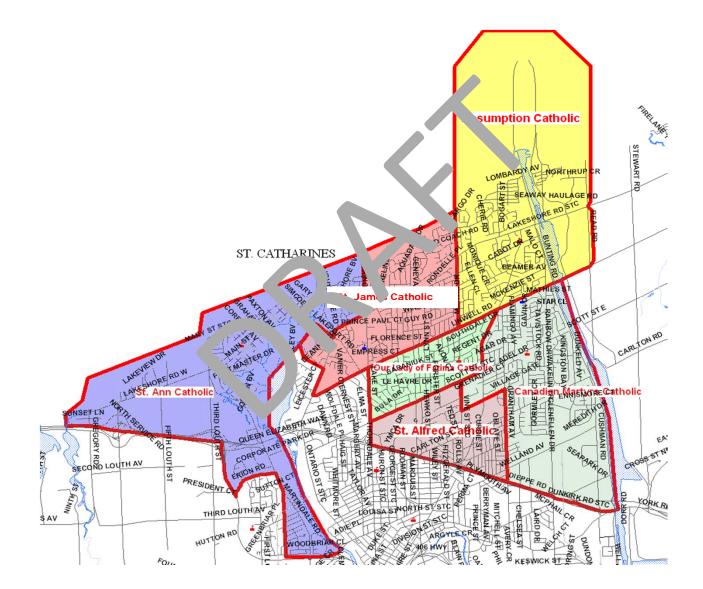

Assumption Catholic Elementary School Boundary**



# **Revised Assumption Catholic Elementary School Boundary**



#### Our Lady of Fatima Catholic Elementary School to Assumption Catholic Elementary School Area of Change



#### **Current Our Lady of Fatima Catholic Elementary School Boundary**



#### **Revised Our Lady of Fatima Catholic Elementary School Boundary**



## **Current Canadian Martyrs Catholic Elementary School Boundary**



#### **Revised Canadian Martyrs Catholic Elementary School Boundary**



#### St. Alfred Catholic Elementary to Canadian Martyrs Catholic Elementary School Area of Change



#### **Current St. Alfred Catholic Elementary School Boundary**



#### **Revised St. Alfred Catholic Elementary School Boundary**



# **Option 9B Map with Revised Boundaries**



135

# **Option 9B Map with Revised Boundaries**



#### BUILDING UTILIZATION Option 9B

Revised boundaries between St. James, St. Ann and Our Lady of Fatima Catholic Elementary Schools plus revised boundaries with Our Lady of Fatima and Assumption Catholic Elementary School plus revised boundaries with St. Alfred and Canadian Martyrs Catholic Elementary Schools

#### FI AT OLF + MJB/JAMES TO ST. ANN (37+15) + OLF TO ASSUMPTION + OLF TO CONSOLIDATED MJB/ST. JAMES + ST. ALFRED TO CD. MARTYN. (3) [NO JAMES TO ASSUMPTION] - OPTION 9B

| School Name                | On-The-<br>Ground<br>Capacity | 2014/<br>2015 | 2017/<br>2018 | 2020/<br>2021 | 2023/<br>2024 | 2026/ |
|----------------------------|-------------------------------|---------------|---------------|---------------|---------------