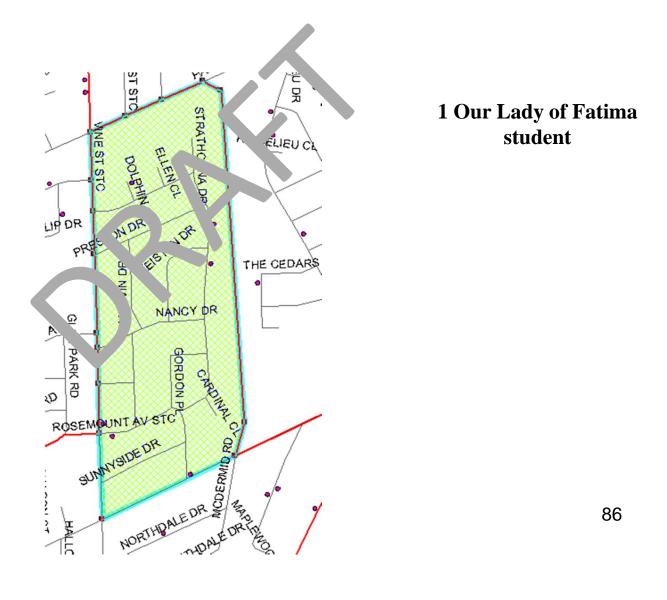

#### James Catholic Elementary School to St. Ann Catholic Elementary School Area of Change

82 St. James students

**Our Lady of Fatima to St. James Catholic Elementary School Area of Change** 

**Current St. Ann Catholic Elementary Boundary** 