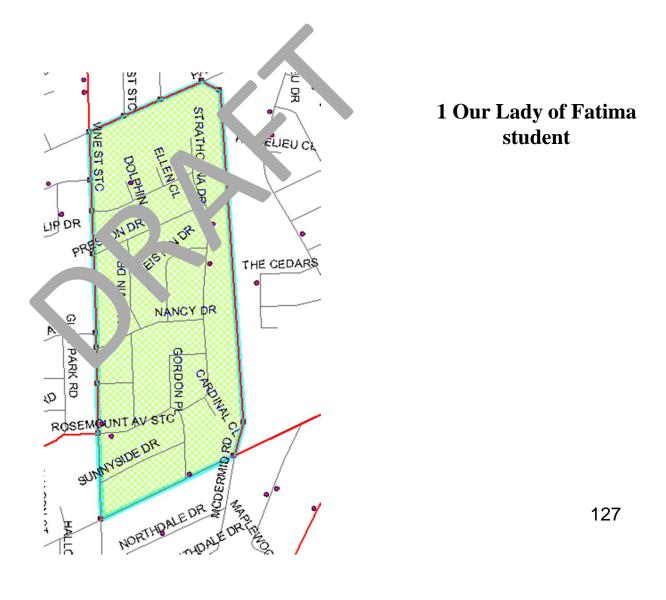

# French Immersion Enrolment at Our Lady of Fatima Catholic Elementary School

# as of September 9, 2013

| SCHOOL             | ELKP   | ELKP   |          | TOTAL BY |
|--------------------|--------|--------|----------|----------|
| (CATCHMENT)        | YEAR 1 | YEAP . | G. \DE 1 | SCHOOL   |
| OUR LADY OF FATIMA | 6      | 6      | 3        | 15       |
| ASSUMPTION         | 1      | 0      | 3        | 4        |
| CANADIAN MARTYRS   | 1      |        | 3        | 4        |
| MICHAELJ. BRENNAN  | 0      | 1      | 1        | 2        |
| ST. ALFRED         | 3      | 3      | 0        | 6        |
| ST. ANN            | 1      |        | 1        | 2        |
| ST. ANTHONY        | 0      | 1      | 1        | 2        |
| ST. CHARLES        |        | 0      | 0        | 1        |
| ST. CHRISTOPHER    | 0      | 1      | 0        | 1        |
| ST. DENIS          | 0      | 1      | 2        | 3        |
| ST. JAMES          |        | 3      | 0        | 3        |
| ST. NICHOLAS       | 1      | 0      | 0        | 1        |
| ST. MICHAEL        | 1      | 0      | 3        | 4        |
| ST. PETER          | 0      | 0      | 1        | 1        |
| TOTALS             | 15     | 16     | 18       | 49       |