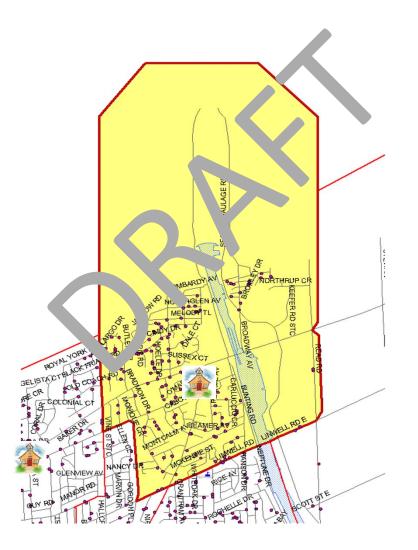

|  |  |

# **OPTION 8B**

Revised boundaries between St. James, St. Ann, Our Lady of Fatima Canolic Elementary Schools plus revised boundaries with Our Lady of Fatima and Assumption Catholic Elementary School plus revised boundaries with St. Alfred and Canadian Martyrs Catholic Elementary Schools

## **Current St. James Catholic Elementary School**



## **Revised St. James Catholic Elementary School Boundary**



## St. James Catholic Elementary School to St. Ann Catholic Elementary School Area of Change



82 St. James students

Our Lady of Fatima Area of Change to St. James Catholic Elementary School



# **Current St. Ann Catholic Elementary School Boundary**



# **Revised St. Ann Catholic Elementary School Boundary**



# **Current Assumption Catholic Elementary School Boundary**



# **Revised Assumption Catholic Elementary School Boundary**



#### Our Lady of Fatima Catholic Elementary School to Assumption Catholic Elementary School Area of Change



#### **Current Our Lady of Fatima Catholic Elementary School Boundary**



#### **Revised Our Lady of Fatima Catholic Elementary School Boundary**



# **Current Canadian Martyrs Catholic Elementary School Boundary**



#### **Revised Canadian Martyrs Catholic Elementary School Boundary**



## Our Lady of Fatima Catholic Elementary School to Assumption Catholic Elementary School Area of Change



#### **Current St. Alfred Catholic Elementary School Boundary**



#### **Revised St. Alfred Catholic Elementary School Boundary**



# **Option 8B Map with Revised Boundaries**



# **Option 8B Map with Revised Boundaries*