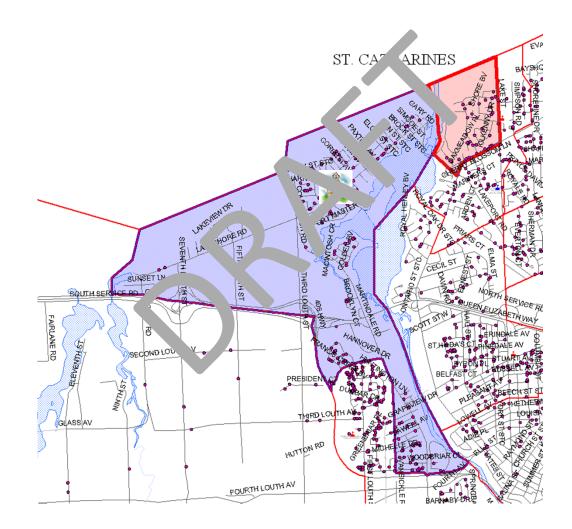

|
| <mark>8</mark> 6% | 87%                     | 87%  | 86%  | 85%  |  |  |  |  |

# **OPTION 9B**

Revised boundaries between St. James, St. Ann and Our Lady of Fatima Catholic Elementary Schools plus revised boundaries with Our Lady of Fatima and Assumption Catholic Elementary School plus revised boundaries with St. Alfred and Canadian Martyrs Catholic Elementary Schools

#### **Current St. James Catholic Elementary School**



119

#### **Revised St. James Catholic Elementary School Boundary**



St. James Catholic Elementary School to St. Ann Catholic Elementary School Area of Change



Our Lady of Fatima Area of Change to St. James Catholic Elementary School



#### **Current St. Ann Catholic Elementary School Boundary**



## **Revised St. Ann Catholic Elementary School Boundary**



# **Current Assumption Catholic Elementary School Boundary**



# **Revised Assumption Catholic Elementary School Boundary**



#### Our Lady of Fatima Catholic Elementary School to Assumption Catholic Elementary School Area of Change



#### **Current Our Lady of Fatima Catholic Elementary School Boundary**



#### **Revised Our Lady of Fatima Catholic Elementary School Boundary**



## **Current Canadian Martyrs Catholic Elementary School Boundary**



#### **Revised Canadian Martyrs Catholic Elementary School Boundary**



#### St. Alfred Catholic Elementary to Canadian Martyrs Catholic Elementary School Area of Change



#### **Current St. Alfred Catholic Elementary School Boundary**



#### **Revised St. Alfred Catholic Elementary School Boundary**



# **Option 9B Map with Revised