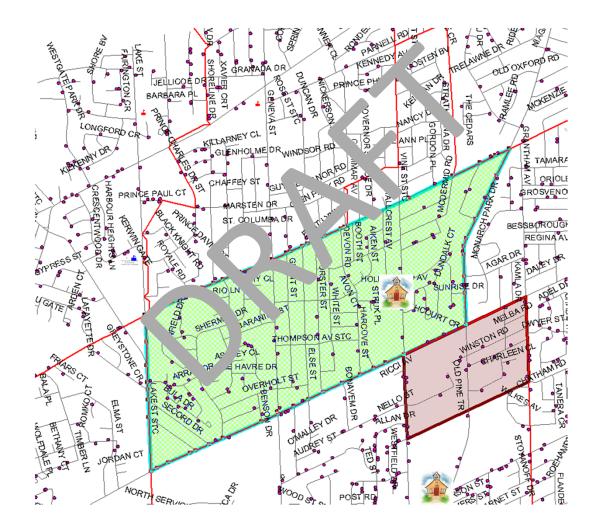

**



#### St. James Catholic Elementary School to St. Ann Catholic Elementary School Area of Change





## **Our Lady of Fatima Area of Change to St. James Catholic Elementary School**



## **Current St. Ann Catholic Elementary School Boundary**



## **Revised St. Ann Catholic Elementary School Boundary**



# **Current Assumption Catholic Elementary School Boundary**



# **Revised Assumption Catholic Elementary School Boundary**



#### St. James Catholic Elementary School to Assumption Catholic Elementary School Area of Change



**Our Lady of Fatima Catholic Elementary School to Assumption Catholic Elementary School** Area of Change



#### **Current Our Lady of Fatima Catholic Elementary School Boundary**



#### **Revised Our Lady of Fatima Catholic Elementary School Boundary**



## St. Alfred to Our Lady of Fatima Catholic Elementary School Area of Change



52

#### **Current St. Alfred Catholic Elementary School Boundary**



#### **Revised St. Alfred Catholic Elementary School Boundary**



# **Option 7 Map with Revised Boundaries**



# **Option 7 Map with Revised Boundaries**



#### BUILDING UTILIZATION Option 7

Revised boundaries between St. James, St. Ann, Our Lady of Fatima, Assumption Catholic Elementary Schools plus revised boundary with Our Lady of Fatima and Assumption Catholic Elementary plus revised boundary with St. Alfred to Our Lady of Fatima

#### FI AT OLF + MJB/JAMES TO ST. ANN (54+28) + OLF TO ASSUMPTION + OLF TO CONSOLIDATED MJB/ST. JAMES + JAMES TO ASSUMPTION (18) + S1., 59FD TO OLF (72) - OPTION 7

| School Name                | On-The-