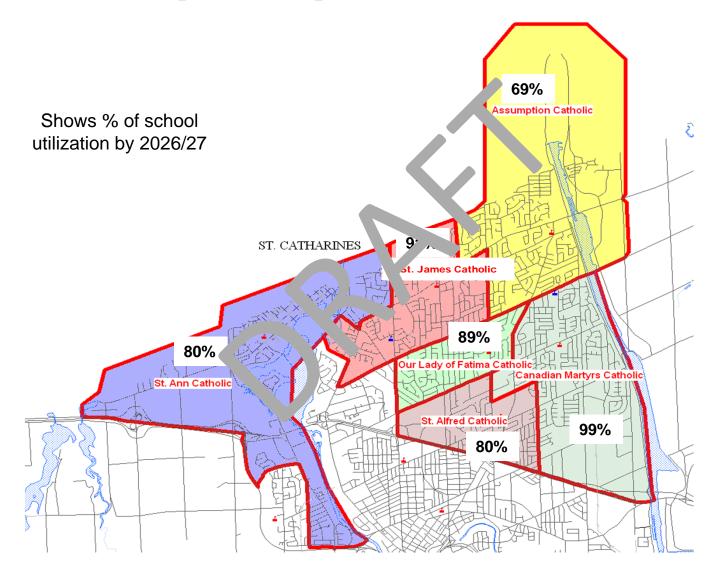

# Baseline Utilization of Current Boundaries No French Immersion

#### STATUS QUO - NO FRENCH IMMERSION

| School Name                | On-The-<br>Ground<br>Capacity | 2014/<br>2015 | 2017/<br>2018 | 2020/<br>2021 | 2023/<br>2024 | 2026/<br>2027 |
|----------------------------|-------------------------------|---------------|---------------|---------------|---------------|---------------|
| ASSUMPTION                 | 340.0                         | 223           | 215           | 215           | 215           | 213           |
| CANADIAN MARTYRS           | 495.0                         | 437           | 419           | 414           | 411           | 404           |
| MICHAEL J BRENNAN/ST JAMES | 259.0                         | 337           | 325           | 315           | 311           | 124           |
| OUR LADY FATIMA, V         | 282.0                         | 148           | 155           | 166           | -             | 175           |
| ST ALFRED                  | 472.0                         | 484           | 548           | শ             | 535           | 13            |
| ST ANN                     | 397.0                         | 296           | 277           | 287           | 282           | ./6           |
| TOTAL STUDY AREA           | 2,245.0                       | 1,925         | 1,950         | 1,948         | 1,92,         | 1,895         |

| UTILIZATION |       |       |      |      |  |  |  |
|-------------|-------|-------|------|------|--|--|--|
| 2014/       | 2017/ | 2026/ |      |      |  |  |  |
| 2015        | 2018  | 2021  | 2024 | 2027 |  |  |  |
| 66%         | 63%   | 63%   | 63%  | 63%  |  |  |  |
| 88%         | 85%   | 84%   | 83%  | 82%  |  |  |  |
| 130%        | 125%  | 122%  | 120% | 117% |  |  |  |
| 52%         | 55%   | 59%   | 61%  | 62%  |  |  |  |
| 103%        | 116%  | 117%  | 113% | 111% |  |  |  |
| 75%         | 73%   | 72%   | 71%  | 70%  |  |  |  |
| 86%         | 86%   | 86%   | 85%  | 84%  |  |  |  |