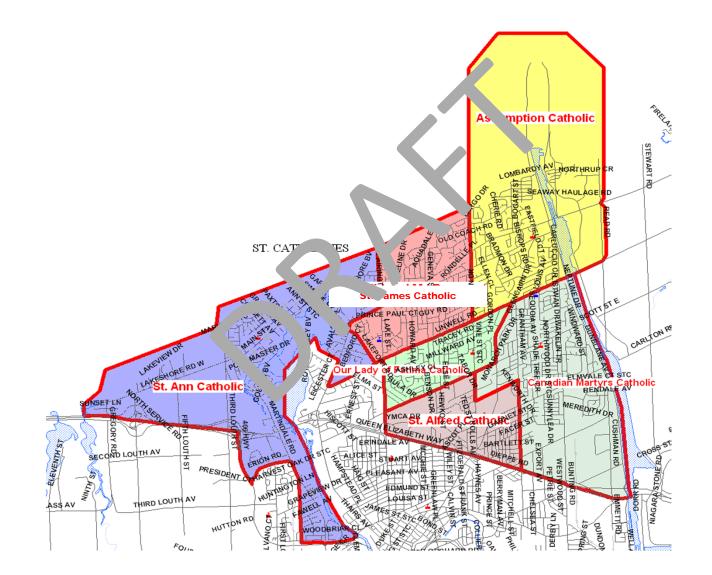

tion Catholic Elementary School Boundary**



# **Revised Assumption Catholic Elementary School Boundary**



#### Our Lady of Fatima Catholic Elementary School to Assumption Catholic Elementary School Area of Change



#### **Current Our Lady of Fatima Catholic Elementary School Boundary**



#### **Revised Our Lady of Fatima Catholic Elementary School Boundary**



# **Current Canadian Martyrs Catholic Elementary School Boundary**



#### **Revised Canadian Martyrs Catholic Elementary School Boundary**



## Our Lady of Fatima Catholic Elementary School to Assumption Catholic Elementary School Area of Change



#### **Current St. Alfred Catholic Elementary School Boundary**



#### **Revised St. Alfred Catholic Elementary School Boundary**



# **Option 8B Map with Revised Boundaries**



# **Option 8B Map with Revised Boundaries**



#### BUILDING UTILIZATION Option 8B

Revised boundaries between St. James, St. Ann, Our Lady of Fatima Catholic Elementary Schools plus revised boundaries with Our Lady of Fatima and Assumption Catholic Elementary School plus revised boundaries with St. Alfred and Canadian Martyrs Catholic Elementary Schools

#### FI AT OLF + MJB/JAMES TO ST. ANN (54+28) + OLF TO ASSUMPTION + OLF TO CONSOLIDATED MJB/ST. JAMES + ST. ALFRED TO CDX. ..(ARTYKS, VINO JAMES TO ASSUMPTION) - OPTION 88

| School Name                | On-The-<br>Ground<br>Capacity | 2014/<br>2015 | 2017/<br>2018 | 2020/<br>2021 | 2023/<br>2024 | 2026/ |
|----------------------------|-------------------------------|---------------|---------------|---------------|---------------|------