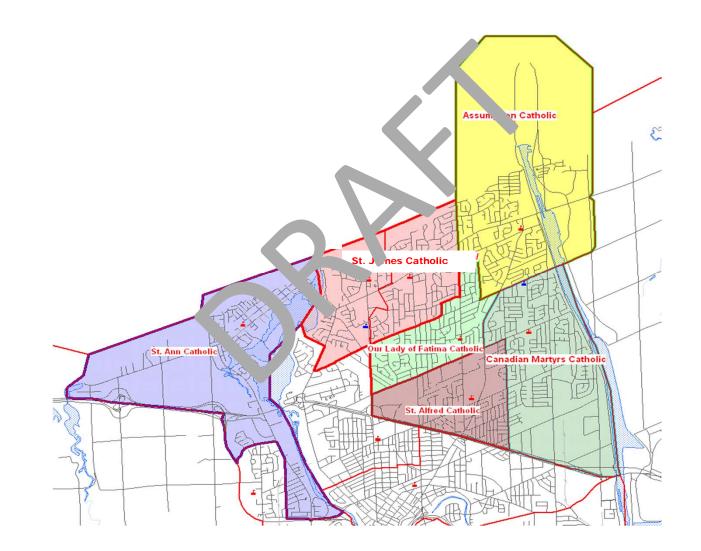

# **OPTIONS FOR CONSIDERATION**

1

# **CURRENT BOUNDARIES**



2

# Baseline Utilization of Current Boundaries No French Immersion

#### STATUS QUO - NO FRENCH IMMERSION

| School Name                | On-The-<br>Ground<br>Capacity | 2014/<br>2015 | 2017/<br>2018 | 2020/<br>2021 | 2023/<br>2024 | 2026/<br>2027 |
|----------------------------|-------------------------------|---------------|---------------|---------------|---------------|---------------|
| ASSUMPTION                 | 340.0                         | 223           | 215           | 215           | 215           | 213           |
| CANADIAN MARTYRS           | 495.0                         | 437           | 419           | 414           | 411           | 404           |
| MICHAEL J BRENNAN/ST JAMES | 259.0                         | 337           | 325           | 315           | 311