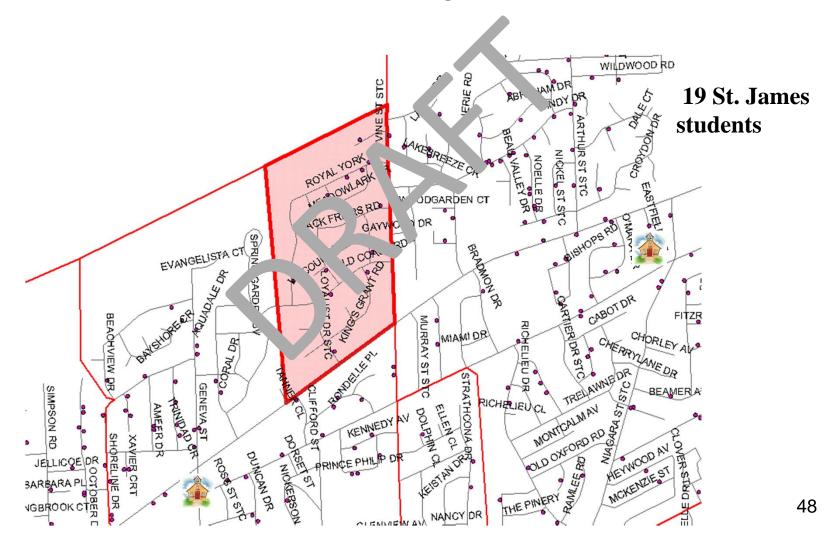

#### James Catholic Elementary School to St. Ann Catholic Elementary School Area of Change

82 St. James students

**Our Lady of Fatima to St. James Catholic Elementary School Area of Change** 

**Current St. Ann Catholic Elementary Boundary** 