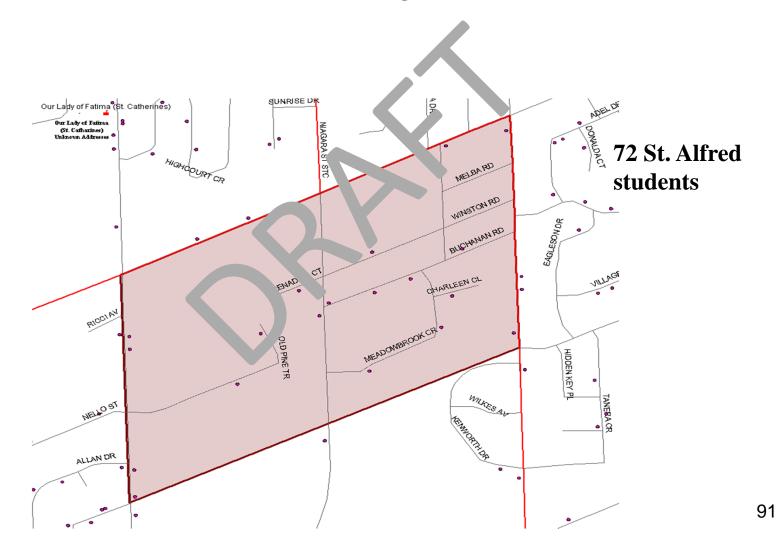

## St. Alfred to Our Lady of Fatima Catholic Elementary School Area of Change

52

#### **Current St. Alfred Catholic Elementary School Boundary**

#### **Revised St. Alfred Catholic Elementary School Boundary**