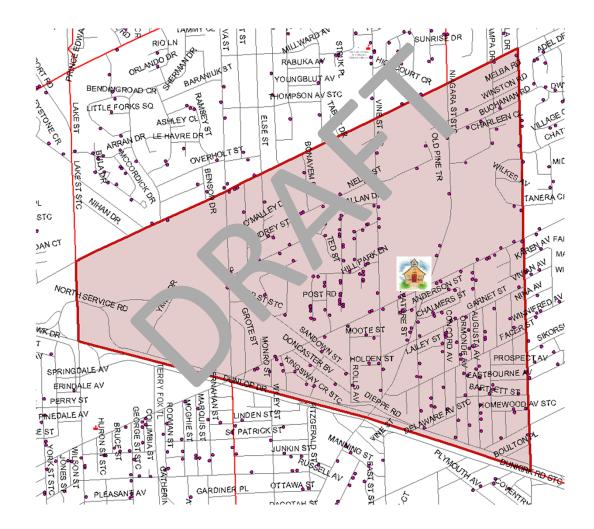

ementary School Boundary**



# **Current Assumption Catholic Elementary School Boundary**



# **Revised Assumption Catholic Elementary School Boundary**



#### St. James Catholic Elementary School to Assumption Area of Change



## Our Lady of Fatima Catholic Elementary School to Assumption Catholic Elementary School Area of Change



#### **Current Our Lady of Fatima Catholic Elementary School Boundary**



#### **Revised Our Lady of Fatima Catholic Elementary School Boundary**



## **Current Canadian Martyrs Catholic Elementary School Boundary**



#### **Revised Canadian Martyrs Catholic Elementary School Boundary**



#### St. Alfred Catholic Elementary to Canadian Martyrs Catholic Elementary School Area of Change



#### **Current St. Alfred Catholic Elementary School Boundary**



#### **Revised St. Alfred Catholic Elementary School Boundary**



# **Option 9A Map with Revised Boundaries**



# **Option 9AMap with Revised Boundaries**



#### BUILDING UTILIZATION Option 9A

Revised boundaries between St. James, St. Ann, Our Lady of Fatima and Assumption Catholic Elementary Schools plus revised boundaries with Our Lady of Fatima and Assumption Catholic Elementary School plus revised boundaries with St. Alfred and Canadian Martyrs Catholic Elementary Schools

#### FI AT OLF + MJB/JAMES TO ST. ANN (37+15) + OLF TO ASSUMPTION + OLF TO CONSOLIDATED MJB/ST. JAMES + JAMES TO ASSUMPT! (18) + . MFRED TO CDN MARTYRS (72) - OPTION 9A

| School Name                | On-The-<br>Ground<br>Capacity | 2014/<br>2015 | 2017/<br>2018 | 2020/<br>2021 | 2023/<br>2024 | 2026/