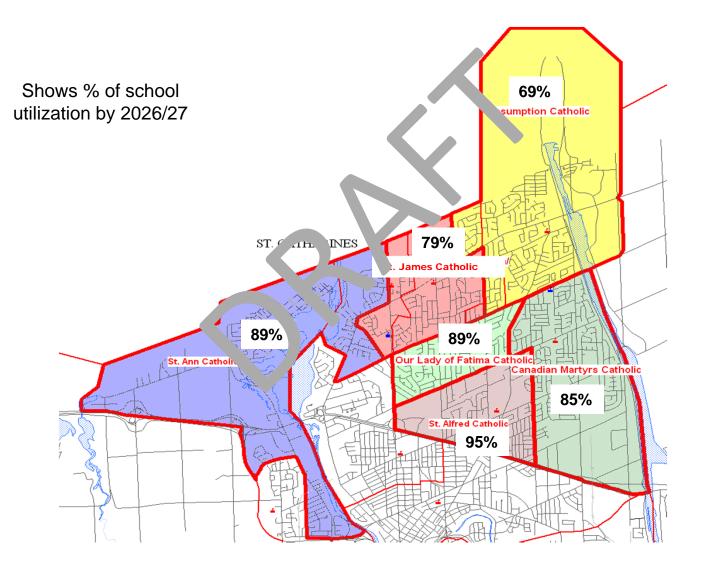

# **CURRENT BOUNDARIES**

2

# Baseline Utilization of Current Boundaries No French Immersion

#### STATUS QUO - NO FRENCH IMMERSION

| School Name                | On-The-<br>Ground<br>Capacity | 2014/<br>2015 | 2017/<br>2018 | 2020/<br>2021 | 2023/<br>2024 | 2026/<br>2027 |
|----------------------------|-------------------------------|---------------|---------------|---------------|---------------|---------------|
| ASSUMPTION                 | 340.0                         | 223           | 215           | 215           | 215           | 213           |
| CANADIAN MARTYRS           | 495.0                         | 437           | 419           | 414           | 411           | 404           |
| MICHAEL J BRENNAN/ST JAMES | 259.0                         | 337           | 325           | 315           | 311           | 124           |
| OUR LADY FATIMA, V         | 282.0                         | 148           | 155           | 166           | -             | 175           |
| ST ALFRED                  | 472.0                         | 484           | 548           | শ             | 535           | 13            |
| ST ANN                     | 397.0                         | 296           | 277           | 287           | 282           | ./6           |
| TOTAL STUDY AREA           | 2,245.0                       | 1,925         | 1,950         | 1,948         | 1,92,         | 1,895         |

| UTILIZATION |       |       |      |      |  |  |  |
|-------------|-------|-------|------|------|--|--|--|
| 2014/       | 2017/ | 2026/ |      |      |  |  |  |
| 2015        | 2018  | 2021  | 2024 | 2027 |  |  |  |
| 66%         | 63%   | 63%   | 63%  | 63%  |  |  |  |
| 88%         | 85%   | 84%   | 83%  | 82%  |  |  |  |
| 130%        | 125%  | 122%  | 120% | 117% |  |  |  |
| 52%         | 55%   | 59%   | 61%  | 62%  |  |  |  |
| 103%        | 116%  | 117%  | 113% | 111% |  |  |  |
| 75%         | 73%   | 72%   | 71%  | 70%  |  |  |  |
| 86%         | 86%   | 86%   | 85%  | 84%  |  |  |  |