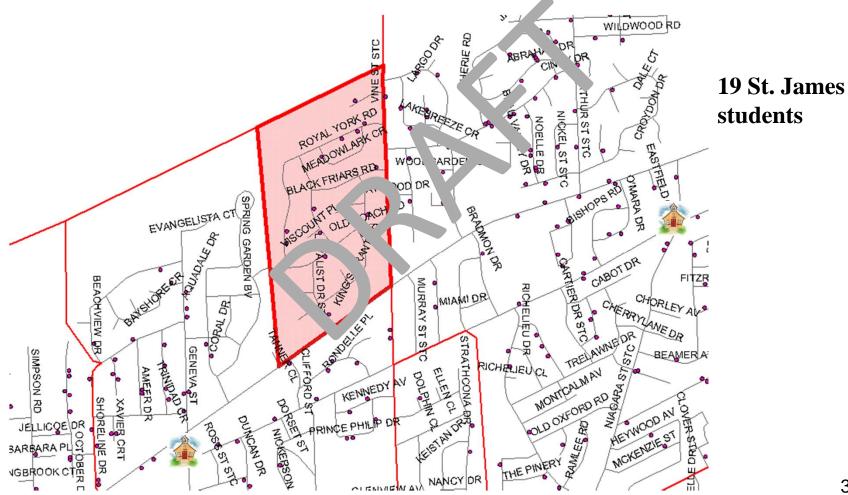

# **OPTION 5**

Revised boundaries between St. James, St. Ann, Our Lady of Fatima Catholic Elementary Schools plus revised coundary between Our Lady of Fatima and Assumption Catholic Elementary Schools

#### **Current St. James Catholic Elementary School Boundary**

#### **Revised James Catholic Elementary School Boundary**

#### James Catholic Elementary School to St. Ann Catholic Elementary School Area of Change

82 St. James students

**Our Lady of Fatima to St. James Catholic Elementary School Area of Change** 

**Current St. Ann Catholic Elementary Boundary** 

#### **Revised St. Ann Catholic Elementary School Boundary**